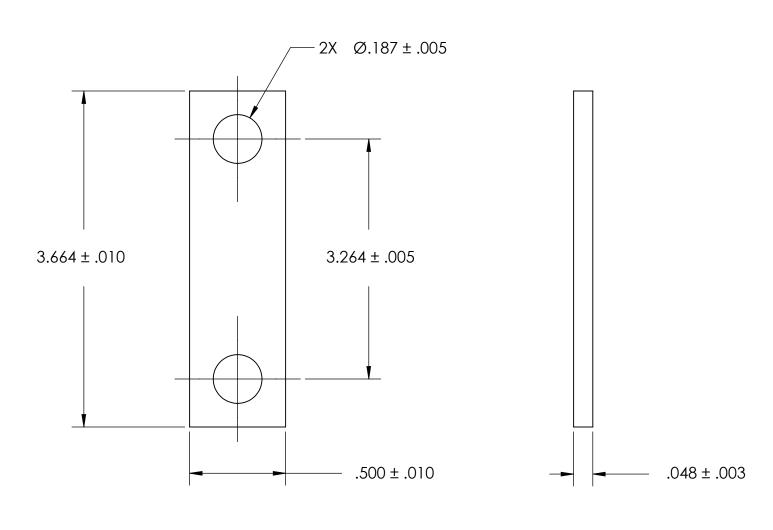

NOTES 1. NONE

2. SCREW SIZE: 8 / M4

PROPRIETARY AND CONFIDENTIAL

THE INFORMATION CONTAINED IN THIS DRAWING IS THE SOLE PROPERTY OF SEASTROM MANUFACTURING. ANY REPRODUCTION IN PART OR AS A WHOLE WITHOUT THE WRITTEN PERMISSION OF SEASTROM MANUFACTURING IS PROHIBITED.

| DIMENSIONS ARE IN INCHES TOLERANCES: FRACTIONAL±1/32 ANGULAR: MACH±1/2 Deg TWO PLACE DECIMAL ±.01 THREE PLACE DECIMAL ±.005 | DRAWN     | NAME | DATE | SEASTROM MFG   |
|-----------------------------------------------------------------------------------------------------------------------------|-----------|------|------|----------------|
|                                                                                                                             | CHECKED   |      |      | GROUND STRAP   |
|                                                                                                                             | ENG APPR. |      |      |                |
|                                                                                                                             | MFG APPR. |      |      |                |
| MATERIAL<br>COPPER                                                                                                          | Q.A.      |      |      |                |
|                                                                                                                             | COMMENTS: |      |      |                |
| SEE NOTE 1                                                                                                                  |           |      |      | SIZE DWG. NO.  |
| DRAWING IS NOT TO SCALE                                                                                                     |           |      |      | A 4805-66-3  - |