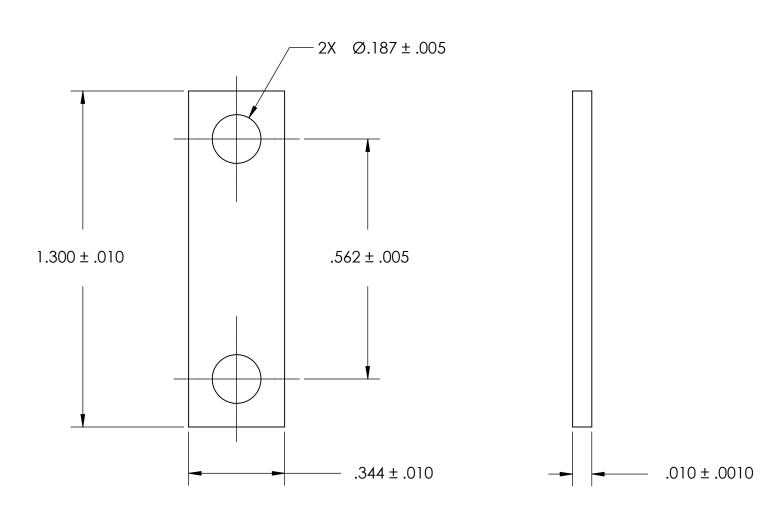

NOTES 1. NONE

2. SCREW SIZE: 8 / M4

PROPRIETARY AND CONFIDENTIAL
THE INFORMATION CONTAINED IN THIS

THE INFORMATION CONTAINED IN THIS DRAWING IS THE SOLE PROPERTY OF SEASTROM MANUFACTURING. ANY REPRODUCTION IN PART OR AS A WHOLE WITHOUT THE WRITTEN PERMISSION OF SEASTROM MANUFACTURING IS PROHIBITED.

| DIMENSIONS ARE IN INCHES TOLERANCES: FRACTIONAL±1/32 ANGULAR: MACH±1/2 Deg TWO PLACE DECIMAL ±.01 THREE PLACE DECIMAL ±.005 | DRAWN     | NAME | DATE | SEASTROM MFG |           |      |
|-----------------------------------------------------------------------------------------------------------------------------|-----------|------|------|--------------|-----------|------|
|                                                                                                                             | CHECKED   |      |      | GROUND STRAP |           |      |
|                                                                                                                             | ENG APPR. |      |      |              |           |      |
|                                                                                                                             | MFG APPR. |      |      |              |           |      |
| MATERIAL COLD ROLLED STEEL                                                                                                  | Q.A.      |      |      |              |           |      |
|                                                                                                                             | COMMENTS: |      |      |              |           |      |
| SEE NOTE 1                                                                                                                  |           |      |      | A   - 1      | WG. NO.   | REV. |
| DRAWING IS NOT TO SCALE                                                                                                     |           |      |      | Α            | 4805-65-1 | -    |
|                                                                                                                             |           |      |      |              | ISHEET 1  | OF 1 |