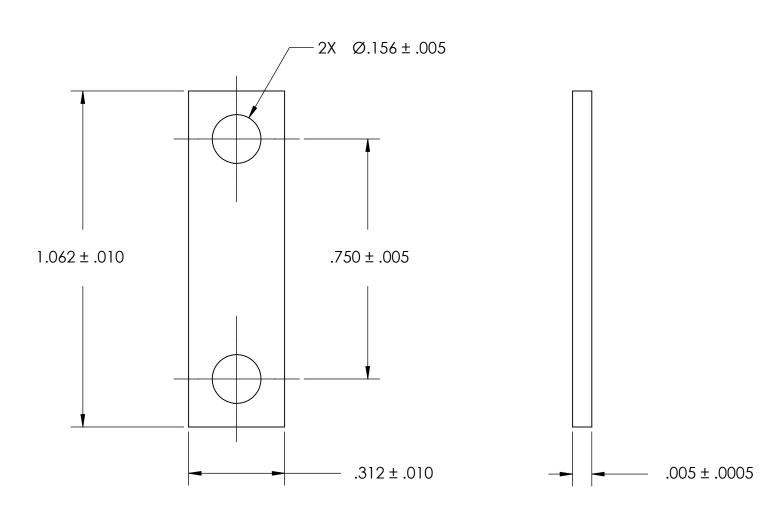

NOTES 1. NONE

2. SCREW SIZE: 6 / M3.5

| PROPRIETARY AND CONFIDENTIAL   |
|--------------------------------|
| THE INFORMATION CONTAINED IN T |

THE INFORMATION CONTAINED IN THIS DRAWING IS THE SOLE PROPERTY OF SEASTROM MANUFACTURING. ANY REPRODUCTION IN PART OR AS A WHOLE WITHOUT THE WRITTEN PERMISSION OF SEASTROM MANUFACTURING IS PROHIBITED.

| DIMENSIONS ARE IN INCHES TOLERANCES: FRACTIONAL±1/32 ANGULAR: MACH±1/2 Deg TWO PLACE DECIMAL ±.01 THREE PLACE DECIMAL ±.005 | DRAWN     | NAME | DATE | SEASTROM MFG            |      |
|-----------------------------------------------------------------------------------------------------------------------------|-----------|------|------|-------------------------|------|
|                                                                                                                             | CHECKED   |      |      | 327 (317(37)) 1711      |      |
|                                                                                                                             | ENG APPR. |      |      | GROUND STRAP            |      |
|                                                                                                                             | MFG APPR. |      |      | GROUND STRAF            |      |
| 300 SERIES STAINLESS                                                                                                        | Q.A.      |      |      | ]                       |      |
|                                                                                                                             | COMMENTS: |      |      | 1                       |      |
| SEE NOTE 1                                                                                                                  |           |      |      | SIZE DWG. NO. 4805-63-2 | REV. |
| DRAWING IS NOT TO SCALE                                                                                                     |           |      |      | 1 T000 00 Z             | -    |
|                                                                                                                             |           |      |      | I SHEFT 1               | OF 1 |