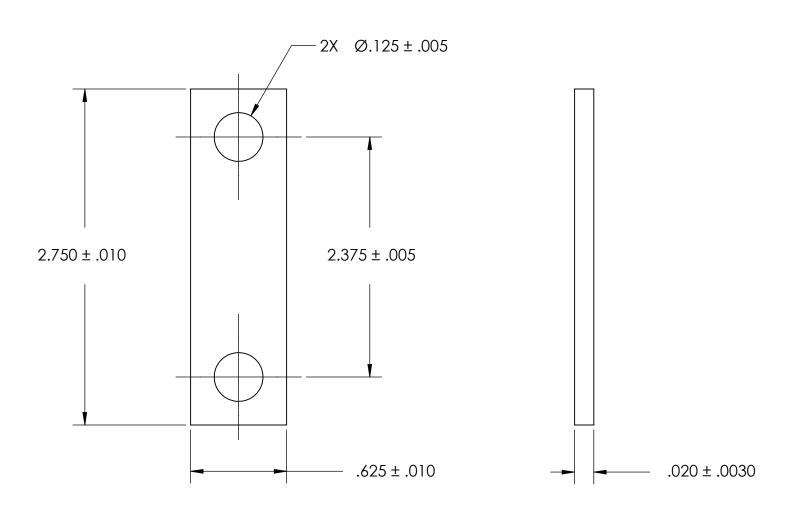

NOTES 1. NONE

2. SCREW SIZE: 4 / M2.5

| PROPRIETARY | AND CONFIDENTIAL |  |
|-------------|------------------|--|
|             |                  |  |

THE INFORMATION CONTAINED IN THIS DRAWING IS THE SOLE PROPERTY OF SEASTROM MANUFACTURING. ANY REPRODUCTION IN PART OR AS A WHOLE WITHOUT THE WRITTEN PERMISSION OF SEASTROM MANUFACTURING IS PROHIBITED.

| DIMENSIONS ARE IN INCHES                                                                           |           | NAME | DATE | SEASTROM MFG            |  |  |
|----------------------------------------------------------------------------------------------------|-----------|------|------|-------------------------|--|--|
| TOLERANCES: FRACTIONAL±1/32 ANGULAR: MACH±1/2 Deg TWO PLACE DECIMAL ±.01 THREE PLACE DECIMAL ±.005 | DRAWN     |      |      | 3L/3TKOM MI O           |  |  |
|                                                                                                    | CHECKED   |      |      |                         |  |  |
|                                                                                                    | ENG APPR. |      |      | GROUND STRAP            |  |  |
|                                                                                                    | MFG APPR. |      |      | GROUND STRAI            |  |  |
| MATERIAL COLD DOLLED STEEL                                                                         | Q.A.      |      |      |                         |  |  |
| COLD ROLLED STEEL                                                                                  | COMMENTS: |      |      |                         |  |  |
| FINISH<br>SEE NOTE 1                                                                               |           |      |      | SIZE DWG. NO. REV.      |  |  |
|                                                                                                    | 1         |      |      | <b>A</b>   4805-61-1  - |  |  |
| DRAWING IS NOT TO SCALE                                                                            |           |      |      | SHEET 1 OF 1            |  |  |