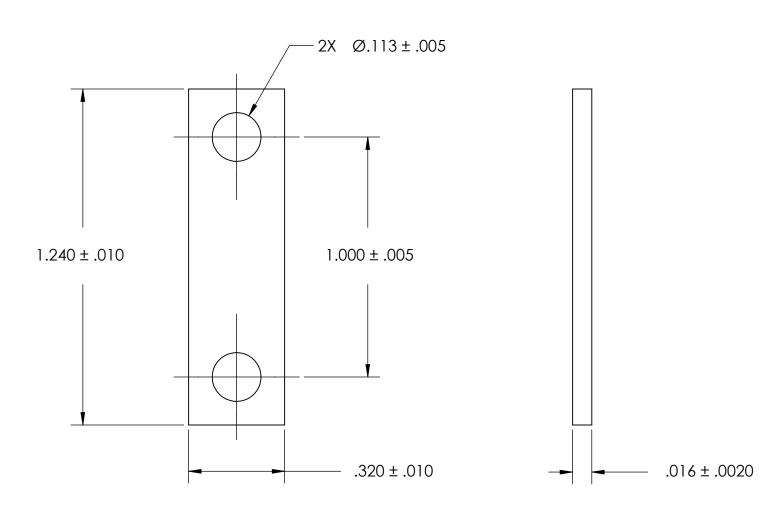

NOTES 1. NONE

2. SCREW SIZE: 3 / M2.5

PROPRIETARY AND CONFIDENTIAL
THE INFORMATION CONTAINED IN THIS

THE INFORMATION CONTAINED IN THIS DRAWING IS THE SOLE PROPERTY OF SEASTROM MANUFACTURING. ANY REPRODUCTION IN PART OR AS A WHOLE WITHOUT THE WRITTEN PERMISSION OF SEASTROM MANUFACTURING IS PROHIBITED.

| DIMENSIONS ARE IN INCHES TOLERANCES: FRACTIONAL±1/32 ANGULAR: MACH±1/2 Deg TWO PLACE DECIMAL ±.01 THREE PLACE DECIMAL ±.005 |           | NAME | DATE |               | SEASTROM MFG |      |
|-----------------------------------------------------------------------------------------------------------------------------|-----------|------|------|---------------|--------------|------|
|                                                                                                                             | DRAWN     |      |      | SEASIROM MICG |              |      |
|                                                                                                                             | CHECKED   |      |      | GROUND STRAP  |              |      |
|                                                                                                                             | ENG APPR. |      |      |               |              |      |
|                                                                                                                             | MFG APPR. |      |      |               |              |      |
| MATERIAL COLD ROLLED STEEL                                                                                                  | Q.A.      |      |      |               |              |      |
|                                                                                                                             | COMMENTS: |      |      | 1             |              |      |
| FINISH<br>SEE NOTE 1                                                                                                        |           |      |      |               | DWG. NO.     | REV. |
| DRAWING IS NOT TO SCALE                                                                                                     |           |      |      | Α             | 4805-60-1    | -    |
|                                                                                                                             |           |      |      |               | SHEET 1      | OF 1 |