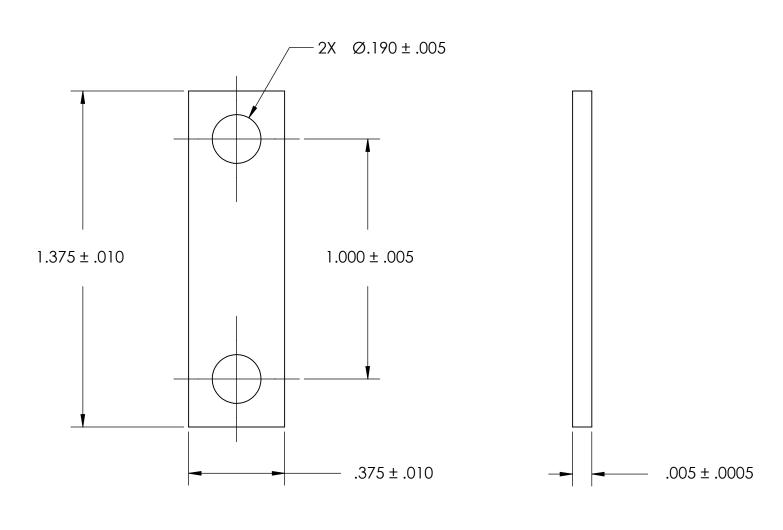

NOTES 1. NONE

2. SCREW SIZE: 8 / M4

PROPRIETARY AND CONFIDENTIAL
THE INFORMATION CONTAINED IN THIS

THE INFORMATION CONTAINED IN THIS DRAWING IS THE SOLE PROPERTY OF SEASTROM MANUFACTURING, ANY REPRODUCTION IN PART OR AS A WHOLE WITHOUT THE WRITTEN PERMISSION OF SEASTROM MANUFACTURING IS PROHIBITED.

| DIMENSIONS ARE IN INCHES TOLERANCES: FRACTIONAL±1/32 ANGULAR: MACH±1/2 Deg TWO PLACE DECIMAL ±.01 THREE PLACE DECIMAL ±.005 | DRAWN     | NAME | DATE | SEASTROM MFG            |
|-----------------------------------------------------------------------------------------------------------------------------|-----------|------|------|-------------------------|
|                                                                                                                             | CHECKED   |      |      | GROUND STRAP            |
|                                                                                                                             | ENG APPR. |      |      |                         |
|                                                                                                                             | MFG APPR. |      |      |                         |
| MATERIAL<br>COLD ROLLED STEEL                                                                                               | Q.A.      |      |      |                         |
|                                                                                                                             | COMMENTS: |      |      |                         |
| SEE NOTE 1                                                                                                                  |           |      |      | SIZE DWG. NO. 4805-55-1 |
| DRAWING IS NOT TO SCALE                                                                                                     |           |      |      | A 4805-55-1             |