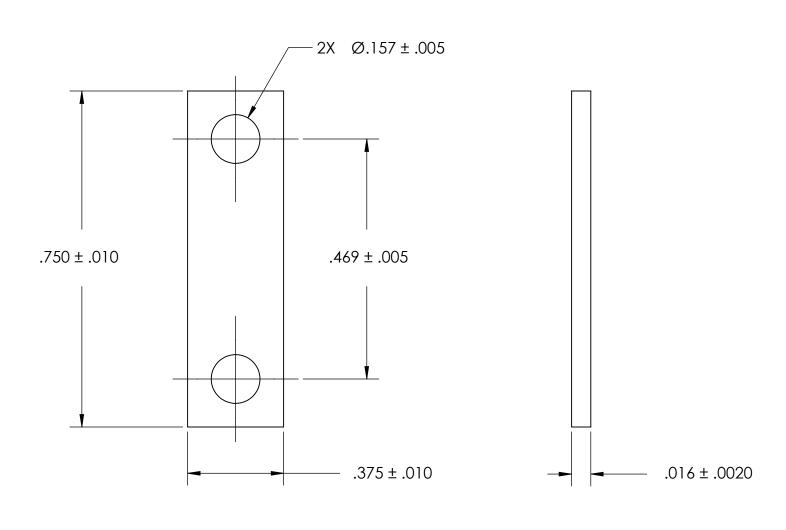

NOTES 1. NONE

2. SCREW SIZE: 6 / M3.5

PROPRIETARY AND CONFIDENTIAL
THE INFORMATION CONTAINED IN THIS

THE INFORMATION CONTAINED IN THIS DRAWING IS THE SOLE PROPERTY OF SEASTROM MANUFACTURING. ANY REPRODUCTION IN PART OR AS A WHOLE WITHOUT THE WRITTEN PERMISSION OF SEASTROM MANUFACTURING IS PROHIBITED.

| DIMENSIONS ARE IN INCHES TOLERANCES: FRACTIONAL±1/32 ANGULAR: MACH±1/2 Deg TWO PLACE DECIMAL ±.01 THREE PLACE DECIMAL ±.005 |           | NAME | DATE |               | SEASTROM MFG |      |
|-----------------------------------------------------------------------------------------------------------------------------|-----------|------|------|---------------|--------------|------|
|                                                                                                                             | DRAWN     |      |      | JEAJIKOM MI G |              |      |
|                                                                                                                             | CHECKED   |      |      |               |              |      |
|                                                                                                                             | ENG APPR. |      |      | GROUND STRAP  |              |      |
|                                                                                                                             | MFG APPR. |      |      |               |              |      |
| MATERIAL COLD ROLLED STEEL                                                                                                  | Q.A.      |      |      |               |              |      |
|                                                                                                                             | COMMENTS: |      |      | 1             |              |      |
| FINISH<br>SEE NOTE 1                                                                                                        |           |      |      |               | DWG. NO.     | REV. |
| DRAWING IS NOT TO SCALE                                                                                                     |           |      |      | Α             | 4805-50-1    | -    |
|                                                                                                                             |           |      |      |               | SHEET 1      | OF 1 |