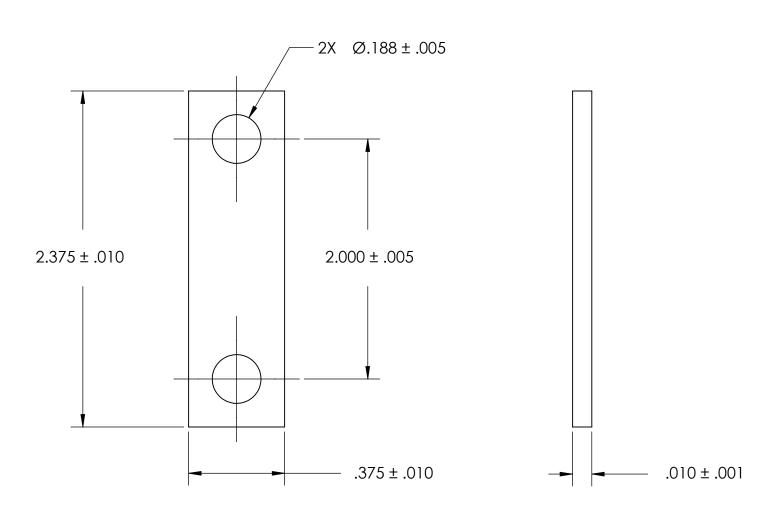

NOTES 1. NONE

2. SCREW SIZE: 8 / M4

PROPRIETARY AND CONFIDENTIAL
THE INFORMATION CONTAINED IN THIS

THE INFORMATION CONTAINED IN THIS DRAWING IS THE SOLE PROPERTY OF SEASTROM MANUFACTURING. ANY REPRODUCTION IN PART OR AS A WHOLE WITHOUT THE WRITTEN PERMISSION OF SEASTROM MANUFACTURING IS PROHIBITED.

| DIMENSIONS ARE IN INCHES TOLERANCES: FRACTIONAL±1/32 ANGULAR: MACH±1/2 Deg TWO PLACE DECIMAL ±.01 THREE PLACE DECIMAL ±.005 |           | NAME | DATE | SEASTROM MFG   |        |
|-----------------------------------------------------------------------------------------------------------------------------|-----------|------|------|----------------|--------|
|                                                                                                                             | DRAWN     |      |      | 3LASTROWN WILG | ,      |
|                                                                                                                             | CHECKED   |      |      | GROUND STRAP   |        |
|                                                                                                                             | ENG APPR. |      |      |                |        |
|                                                                                                                             | MFG APPR. |      |      |                |        |
| MATERIAL                                                                                                                    | Q.A.      |      |      |                |        |
| COPPER                                                                                                                      | COMMENTS: |      |      |                |        |
| FINISH<br>SEE NOTE 1                                                                                                        |           |      |      | SIZE DWG. NO.  | REV.   |
| DRAWING IS NOT TO SCALE                                                                                                     |           |      |      | A 4805-5-3     |        |
|                                                                                                                             | 1         |      |      | l ISHEFT       | 1 OF 1 |