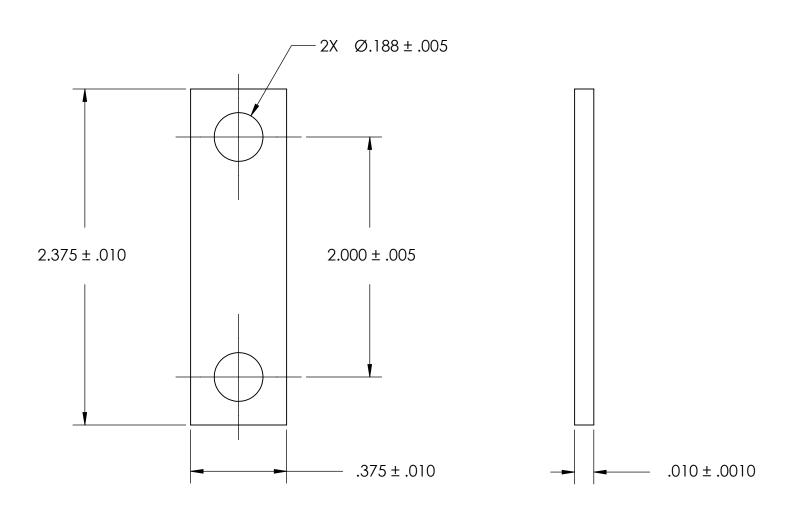

NOTES 1. NONE

2. SCREW SIZE: 8 / M4

PROPRIETARY AND CONFIDENTIAL

THE INFORMATION CONTAINED IN THIS DRAWING IS THE SOLE PROPERTY OF SEASTROM MANUFACTURING. ANY REPRODUCTION IN PART OR AS A WHOLE WITHOUT THE WRITTEN PERMISSION OF SEASTROM MANUFACTURING IS PROHIBITED.

| DIMENSIONS ARE IN INCHES TOLERANCES: FRACTIONAL±1/32 ANGULAR: MACH±1/2 Deg TWO PLACE DECIMAL ±.01 THREE PLACE DECIMAL ±.005 | DRAWN     | NAME | DATE | SEASTROM MFG              |  |
|-----------------------------------------------------------------------------------------------------------------------------|-----------|------|------|---------------------------|--|
|                                                                                                                             | CHECKED   |      |      | GROUND STRAP              |  |
|                                                                                                                             | ENG APPR. |      |      |                           |  |
|                                                                                                                             | MFG APPR. |      |      | GROUND STRAF              |  |
| MATERIAL                                                                                                                    | Q.A.      |      |      |                           |  |
| 300 SERIES STAINLESS                                                                                                        | COMMENTS: |      |      |                           |  |
| finish<br>SEE NOTE 1                                                                                                        |           |      |      | SIZE DWG. NO.             |  |
| DRAWING IS NOT TO SCALE                                                                                                     |           |      |      | A 4805-5-2 - SHEET 1 OF 1 |  |