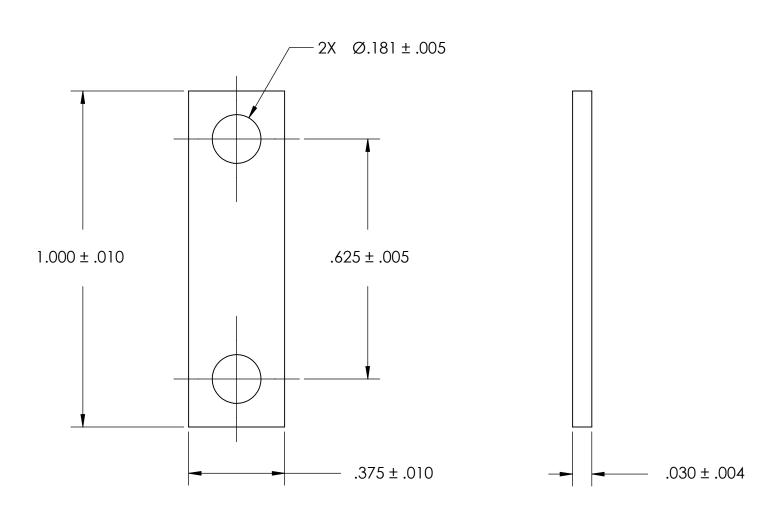

NOTES 1. NONE

2. SCREW SIZE: 8 / M4

PROPRIETARY AND CONFIDENTIAL

THE INFORMATION CONTAINED IN THIS DRAWING IS THE SOLE PROPERTY OF SEASTROM MANUFACTURING. ANY REPRODUCTION IN PART OR AS A WHOLE WITHOUT THE WRITTEN PERMISSION OF SEASTROM MANUFACTURING IS PROHIBITED.

| DIMENSIONS ARE IN INCHES TOLERANCES: FRACTIONAL±1/32 ANGULAR: MACH±1/2 Deg TWO PLACE DECIMAL ±.01 THREE PLACE DECIMAL ±.005 |           | NAME | DATE | SEASTROM MFG         |        |
|-----------------------------------------------------------------------------------------------------------------------------|-----------|------|------|----------------------|--------|
|                                                                                                                             | DRAWN     |      |      |                      |        |
|                                                                                                                             | CHECKED   |      |      | GROUND STRAP         |        |
|                                                                                                                             | ENG APPR. |      |      |                      |        |
|                                                                                                                             | MFG APPR. |      |      |                      |        |
| MATERIAL<br>300 SERIES STAINLESS                                                                                            | Q.A.      |      |      |                      |        |
|                                                                                                                             | COMMENTS: |      |      |                      |        |
| FINISH                                                                                                                      |           |      |      |                      |        |
| SEE NOTE 1                                                                                                                  |           |      |      | SIZE DWG. NO.        | REV.   |
| DRAWING IS NOT TO SCALE                                                                                                     |           |      |      | <b>A</b>   4805-38-2 | -      |
|                                                                                                                             |           |      |      | SHEET                | 1 OF 1 |