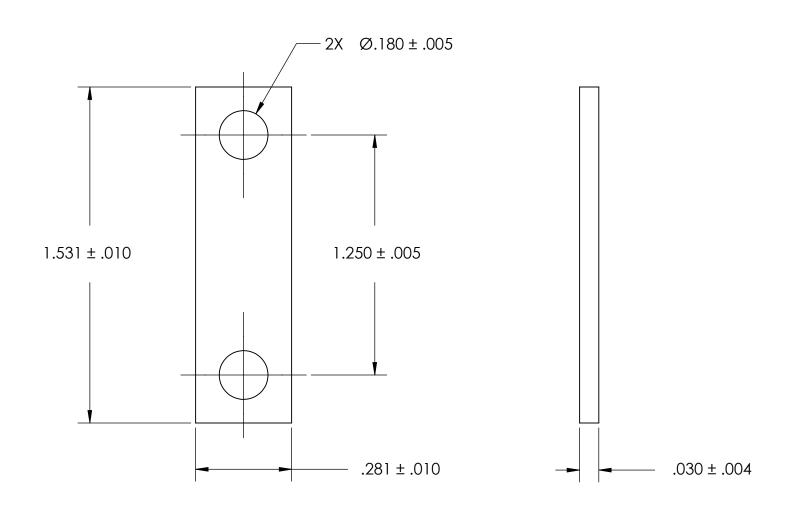

NOTES 1. TIN PLATE PER ASTM B545 CLASS B

2. SCREW SIZE: 8 / M4

3. DIMENSIONS APPLY PRIOR TO PLATING.

| PROPRIETARY AND CONFIDENTIAL       |  |  |  |  |  |
|------------------------------------|--|--|--|--|--|
| THE INFORMATION CONTAINED IN THIS  |  |  |  |  |  |
| DRAWING IS THE SOLE PROPERTY OF    |  |  |  |  |  |
| SEASTROM MANUFACTURING. ANY        |  |  |  |  |  |
| REPRODUCTION IN PART OR AS A WHOLE |  |  |  |  |  |
| WITHOUT THE WRITTEN PERMISSION OF  |  |  |  |  |  |
| SEASTROM MANUFACTURING IS          |  |  |  |  |  |
| PROHIBITED.                        |  |  |  |  |  |

|     | DIMENSIONS ARE IN INCHES TOLERANCES: FRACTIONAL±1/32 ANGULAR: MACH±1/2 Deg TWO PLACE DECIMAL ±.01 | DRAWN     | NAME | DATE | SEASTROM MFG  |      |
|-----|---------------------------------------------------------------------------------------------------|-----------|------|------|---------------|------|
|     |                                                                                                   | CHECKED   |      |      | GROUND STRAP  |      |
|     |                                                                                                   | ENG APPR. |      |      |               |      |
|     | THREE PLACE DECIMAL ±.005                                                                         | MFG APPR. |      |      |               |      |
| Ī   | MATERIAL<br>COPPER                                                                                | Q.A.      |      |      |               |      |
| L   |                                                                                                   | COMMENTS: |      |      | 1             |      |
| - 1 | FINISH<br>SEE NOTE 1                                                                              |           |      |      | SIZE DWG. NO. | REV. |
| Ī   | DRAWING IS NOT TO SCALE                                                                           |           |      |      | A 4805-32-3-T |      |
|     |                                                                                                   |           |      |      | I SHFFT 1     | OF 1 |