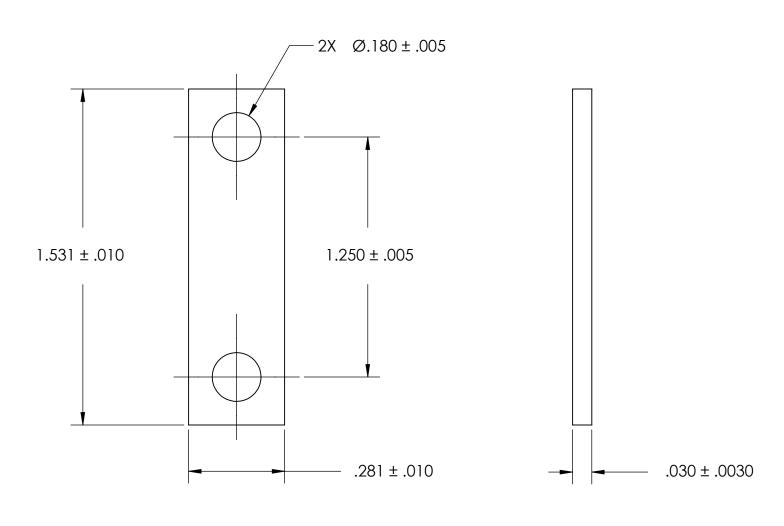

NOTES 1. NONE

2. SCREW SIZE: 8 / M4

PROPRIETARY AND CONFIDENTIAL
THE INFORMATION CONTAINED IN THIS

THE INFORMATION CONTAINED IN THIS DRAWING IS THE SOLE PROPERTY OF SEASTROM MANUFACTURING. ANY REPRODUCTION IN PART OR AS A WHOLE WITHOUT THE WRITTEN PERMISSION OF SEASTROM MANUFACTURING IS PROHIBITED.

| DIMENSIONS ARE IN INCHES TOLERANCES: FRACTIONAL±1/32 ANGULAR: MACH±1/2 Deg TWO PLACE DECIMAL ±.01 THREE PLACE DECIMAL ±.005 |           | NAME | DATE | SEASTROM MFG  |      |
|-----------------------------------------------------------------------------------------------------------------------------|-----------|------|------|---------------|------|
|                                                                                                                             | DRAWN     |      |      | 3LASTROM MI G |      |
|                                                                                                                             | CHECKED   |      |      | GROUND STRAP  |      |
|                                                                                                                             | ENG APPR. |      |      |               |      |
|                                                                                                                             | MFG APPR. |      |      |               |      |
| MATERIAL COLD ROLLED STEEL                                                                                                  | Q.A.      |      |      |               |      |
|                                                                                                                             | COMMENTS: |      |      |               |      |
| SEE NOTE 1                                                                                                                  |           |      |      |               | REV. |
| DRAWING IS NOT TO SCALE                                                                                                     |           |      |      | A 4805-32-1   | -    |
|                                                                                                                             | 1         |      |      | ISHEFT 1 C    | )F 1 |