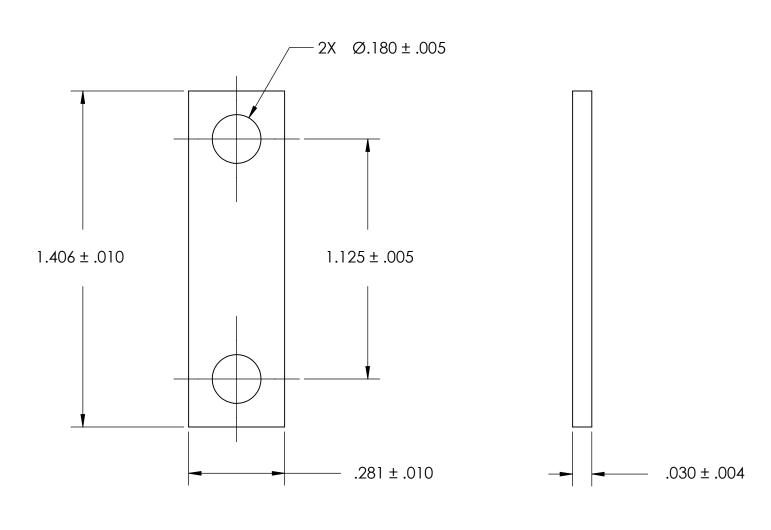

NOTES 1. NONE

2. SCREW SIZE: 8 / M4

| PROPRIETARY AND CONFIDENTIAL    |
|---------------------------------|
| THE INFORMATION CONTAINED IN TH |
| DRAWING IS THE SOLE PROPERTY OF |

DRAWING IS THE SOLE PROPERTY OF SEASTROM MANUFACTURING. ANY REPRODUCTION IN PART OR AS A WHOLE WITHOUT THE WRITTEN PERMISSION OF SEASTROM MANUFACTURING IS PROHIBITED.

| DIMENSIONS ARE IN INCHES                                           |           | NAME | DATE |      | C       |
|--------------------------------------------------------------------|-----------|------|------|------|---------|
| TOLERANCES:                                                        | DRAWN     |      |      |      | 26      |
| FRACTIONAL±1/32<br>ANGULAR: MACH±1/2 Deg<br>TWO PLACE DECIMAL ±.01 | CHECKED   |      |      |      |         |
|                                                                    | ENG APPR. |      |      |      |         |
| THREE PLACE DECIMAL ±.005                                          | MFG APPR. |      |      |      |         |
| MATERIAL                                                           | Q.A.      |      |      |      |         |
| COPPER                                                             | COMMENTS: |      |      |      |         |
| INISH<br>SEE NOTE 1                                                |           |      |      | SIZE | DWG. NO |

SEASTROM MFG

GROUND STRAP

| COMMENTS: | SIZE | DWG, NO. | REV. | Parawing is not to scale | SHEET 1 OF 1