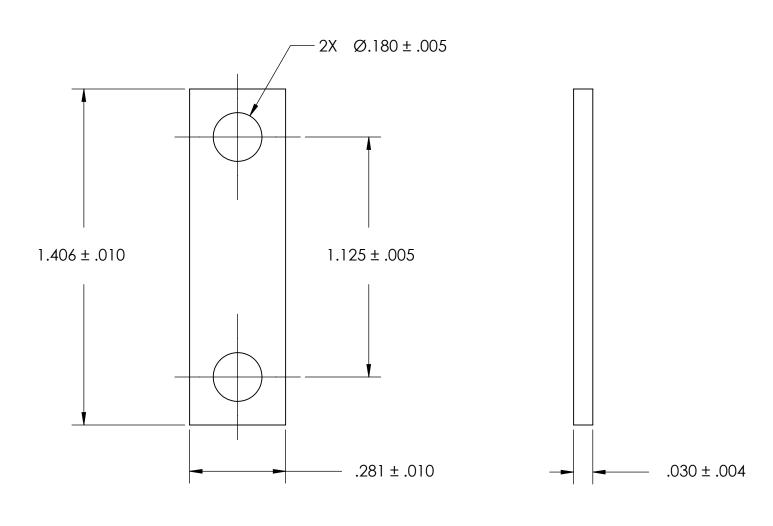

NOTES 1. NONE

2. SCREW SIZE: 8 / M4

| PROPRIETARY AND CONFIDENTIAL   |
|--------------------------------|
| THE INFORMATION CONTAINED IN T |

THE INFORMATION CONTAINED IN THIS DRAWING IS THE SOLE PROPERTY OF SEASTROM MANUFACTURING. ANY REPRODUCTION IN PART OR AS A WHOLE WITHOUT THE WRITTEN PERMISSION OF SEASTROM MANUFACTURING IS PROHIBITED.

| DIMENSIONS ARE IN INCHES TOLERANCES: FRACTIONAL±1/32 ANGULAR: MACH±1/2 Deg TWO PLACE DECIMAL ±.01 THREE PLACE DECIMAL ±.005 | DRAWN     | NAME | DATE | SEASTROM MFG |           |           |
|-----------------------------------------------------------------------------------------------------------------------------|-----------|------|------|--------------|-----------|-----------|
|                                                                                                                             | CHECKED   |      |      | GROUND STRAP |           |           |
|                                                                                                                             | ENG APPR. |      |      |              |           |           |
|                                                                                                                             | MFG APPR. |      |      |              |           |           |
| 300 SERIES STAINLESS                                                                                                        | Q.A.      |      |      | 1            |           |           |
|                                                                                                                             | COMMENTS: |      |      | 1            |           |           |
| FINISH<br>SEE NOTE 1                                                                                                        |           |      |      |              |           | REV.      |
| DRAWING IS NOT TO SCALE                                                                                                     |           |      |      | Α            | 4805-28-2 | <u> -</u> |
| DIVITING IS NOT TO SCALE                                                                                                    | 1         |      |      | I            | SHFFT 1   | OF 1      |