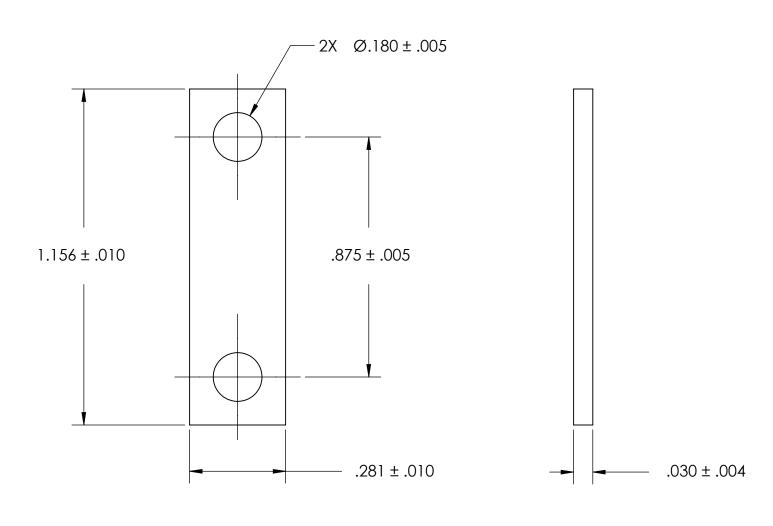

NOTES 1. NONE

2. SCREW SIZE: 8 / M4

PROPRIETARY AND CONFIDENTIAL
THE INFORMATION CONTAINED IN THIS

THE INFORMATION CONTAINED IN THIS DRAWING IS THE SOLE PROPERTY OF SEASTROM MANUFACTURING. ANY REPRODUCTION IN PART OR AS A WHOLE WITHOUT THE WRITTEN PERMISSION OF SEASTROM MANUFACTURING IS PROHIBITED.