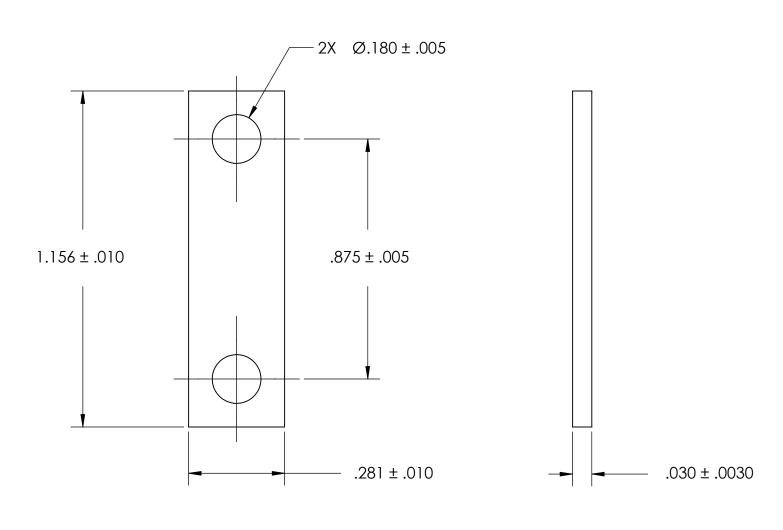

NOTES 1. NONE

2. SCREW SIZE: 8 / M4

PROPRIETARY AND CONFIDENTIAL
THE INFORMATION CONTAINED IN THIS

THE INFORMATION CONTAINED IN THIS DRAWING IS THE SOLE PROPERTY OF SEASTROM MANUFACTURING. ANY REPRODUCTION IN PART OR AS A WHOLE WITHOUT THE WRITTEN PERMISSION OF SEASTROM MANUFACTURING IS PROHIBITED.

| DIMENSIONS ARE IN INCHES TOLERANCES: FRACTIONAL±1/32 ANGULAR: MACH±1/2 Deg TWO PLACE DECIMAL ±.01 THREE PLACE DECIMAL ±.005 | DRAWN     | NAME | DATE |              | SEASTROM MFG |      |
|-----------------------------------------------------------------------------------------------------------------------------|-----------|------|------|--------------|--------------|------|
|                                                                                                                             | CHECKED   |      |      | GROUND STRAP |              |      |
|                                                                                                                             | ENG APPR. |      |      |              |              |      |
|                                                                                                                             | MFG APPR. |      |      |              |              |      |
| MATERIAL COLD ROLLED STEEL                                                                                                  | Q.A.      |      |      | 1            |              |      |
|                                                                                                                             | COMMENTS: |      |      | 1            |              |      |
| FINISH<br>SEE NOTE 1                                                                                                        |           |      |      |              | DWG. NO.     | REV. |
| DRAWING IS NOT TO SCALE                                                                                                     |           |      |      | Α            | 4805-20-1    | -    |
|                                                                                                                             |           |      |      | 1            | SHFFT 1 (    | OF 1 |