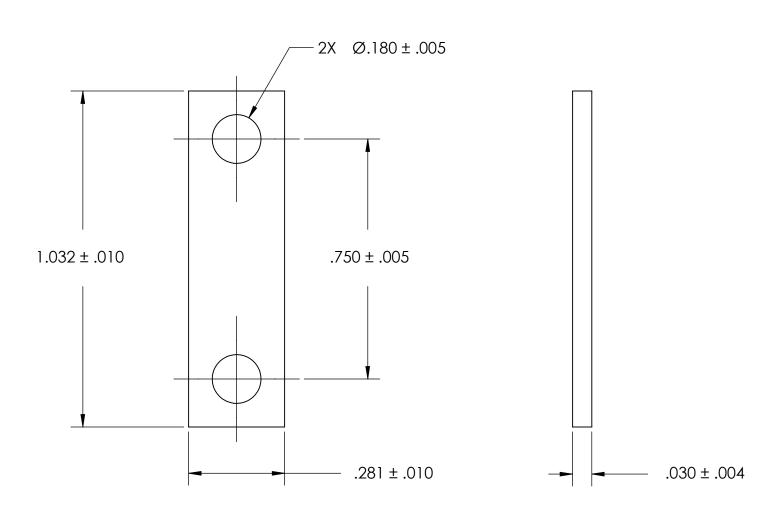

NOTES 1. NONE

2. SCREW SIZE: 8 / M4

PROPRIETARY AND CONFIDENTIAL
THE INFORMATION CONTAINED IN THIS

THE INFORMATION CONTAINED IN THIS DRAWING IS THE SOLE PROPERTY OF SEASTROM MANUFACTURING. ANY REPRODUCTION IN PART OR AS A WHOLE WITHOUT THE WRITTEN PERMISSION OF SEASTROM MANUFACTURING IS PROHIBITED.

| DIMENSIONS ARE IN INCHES TOLERANCES: FRACTIONAL±1/32 ANGULAR: MACH±1/2 Deg TWO PLACE DECIMAL ±.01 THREE PLACE DECIMAL ±.005 | DRAWN     | NAME | DATE | SEASTROM MFG       |      |
|-----------------------------------------------------------------------------------------------------------------------------|-----------|------|------|--------------------|------|
|                                                                                                                             | CHECKED   |      |      | GROUND STRAP       |      |
|                                                                                                                             | ENG APPR. |      |      |                    |      |
|                                                                                                                             | MFG APPR. |      |      |                    |      |
| MATERIAL                                                                                                                    | Q.A.      |      |      |                    |      |
| COPPER                                                                                                                      | COMMENTS: |      |      |                    |      |
| FINISH<br>SEE NOTE 1                                                                                                        |           |      |      |                    | REV. |
| DRAWING IS NOT TO SCALE                                                                                                     |           |      |      | <b>A</b> 4805-16-3 | -    |
|                                                                                                                             |           |      |      | SHEET 1 O          | F 1  |