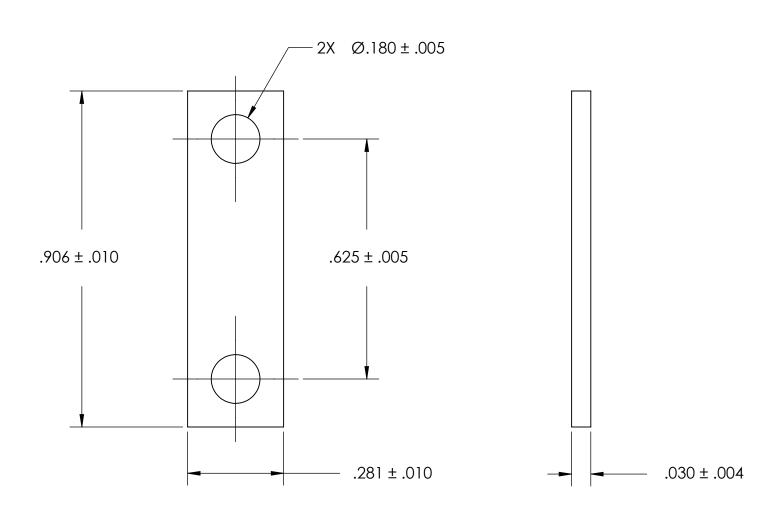

NOTES 1. NONE

2. SCREW SIZE: 8 / M4

PROPRIETARY AND CONFIDENTIAL

THE INFORMATION CONTAINED IN THIS DRAWING IS THE SOLE PROPERTY OF SEASTROM MANUFACTURING. ANY REPRODUCTION IN PART OR AS A WHOLE WITHOUT THE WRITTEN PERMISSION OF SEASTROM MANUFACTURING IS PROHIBITED.

| DIMENSIONS ARE IN INCHES TOLERANCES: FRACTIONAL±1/32 ANGULAR: MACH±1/2 Deg TWO PLACE DECIMAL ±.01 THREE PLACE DECIMAL ±.005  MATERIAL 300 SERIES STAINLESS |           | NAME | DATE |              |              |                |
|------------------------------------------------------------------------------------------------------------------------------------------------------------|-----------|------|------|--------------|--------------|----------------|
|                                                                                                                                                            | DRAWN     |      |      |              | SEASTROM MFG |                |
|                                                                                                                                                            | CHECKED   |      |      |              |              |                |
|                                                                                                                                                            | ENG APPR. |      |      | GROUND STRAP |              |                |
|                                                                                                                                                            | MFG APPR. |      |      |              |              |                |
|                                                                                                                                                            | Q.A.      |      |      |              |              |                |
|                                                                                                                                                            | COMMENTS: |      |      | 1            |              |                |
| FINISH                                                                                                                                                     |           |      |      |              | T            |                |
| SEE NOTE 1                                                                                                                                                 |           |      |      |              | DWG. NO.     | REV.           |
| DRAWING IS NOT TO SCALE                                                                                                                                    |           |      |      | Α            | 4805-12-2    | -              |
|                                                                                                                                                            |           |      |      | 1            | SHEET 1      | $\bigcirc$ F 1 |