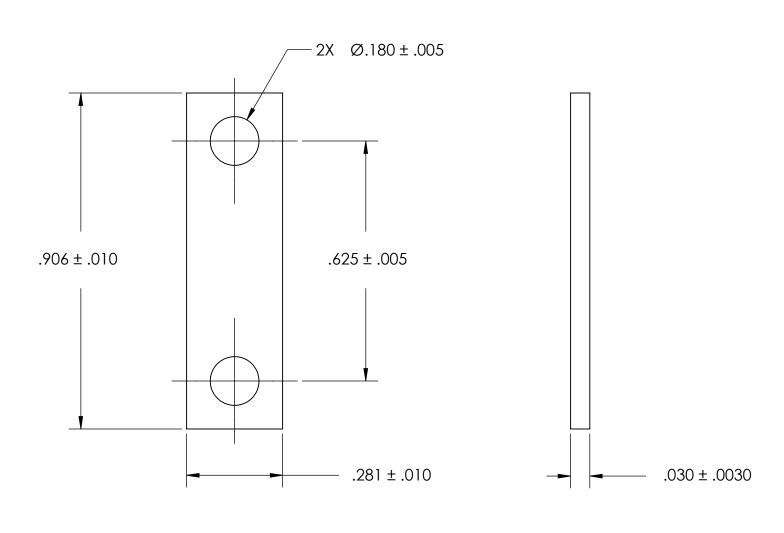

NOTES 1. NONE

2. SCREW SIZE: 8 / M4

PROPRIETARY AND CONFIDENTIAL
THE INFORMATION CONTAINED IN THIS

IHE INFORMATION CONTAINED IN THIS DRAWING IS THE SOLE PROPERTY OF SEASTROM MANUFACTURING. ANY REPRODUCTION IN PART OR AS A WHOLE WITHOUT THE WRITTEN PERMISSION OF SEASTROM MANUFACTURING IS PROHIBITED.

| DIMENSIONS ARE IN INCHES TOLERANCES: FRACTIONAL±1/32 ANGULAR: MACH±1/2 Deg TWO PLACE DECIMAL ±.01 THREE PLACE DECIMAL ±.005 | DRAWN     | NAME | DATE | SEASTROM MFG |              |      |
|-----------------------------------------------------------------------------------------------------------------------------|-----------|------|------|--------------|--------------|------|
|                                                                                                                             | CHECKED   |      |      |              |              |      |
|                                                                                                                             | ENG APPR. |      |      |              | GROUND STRAP |      |
|                                                                                                                             | MFG APPR. |      |      | GROUND STRAF |              |      |
| MATERIAL<br>COLD ROLLED STEEL                                                                                               | Q.A.      |      |      |              |              |      |
|                                                                                                                             | COMMENTS: |      |      |              |              |      |
| FINISH                                                                                                                      |           |      |      | SIZE         | DWG. NO.     | REV. |
| SEE NOTE 1                                                                                                                  |           |      |      | A            | 4805-12-1    | KEV. |
| DRAWING IS NOT TO SCALE                                                                                                     |           |      |      | ^            |              | 1-   |
|                                                                                                                             |           |      |      |              | SHEET 1 (    | JF 1 |