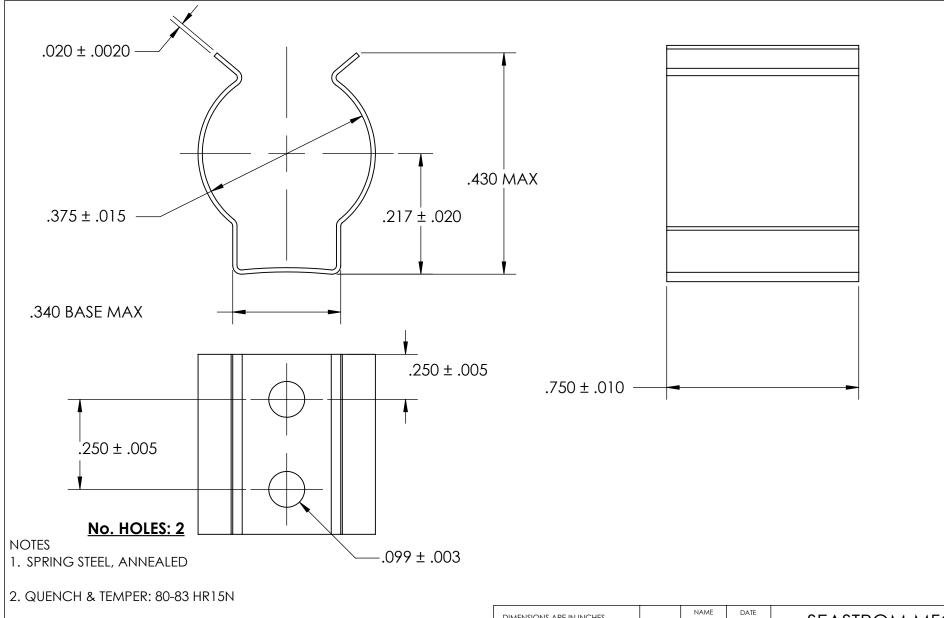

3. NICKEL PLATE PER AMS QQ-N-290 CLASS 1 GRADE G w/BAKE

4. DIMENSIONS ARE TAKEN WITH THE PART CLAMPED TO A FLAT SURFACE AND A DUMMY COMPONENT IN PLACE.

5. DIMENSIONS APPLY PRIOR TO PLATING.

PROPRIETARY AND CONFIDENTIAL

THE INFORMATION CONTAINED IN THIS DRAWING IS THE SOLE PROPERTY OF SEASTROM MANUFACTURING. ANY REPRODUCTION IN PART OR AS A WHOLE WITHOUT THE WRITTEN PERMISSION OF SEASTROM MANUFACTURING IS PROHIBITED.

|     | DIMENSIONS ARE IN INCHES TOLERANCES: FRACTIONAL±1/32 ANGULAR: MACH±1/2 Deg TWO PLACE DECIMAL ±.01 THREE PLACE DECIMAL ±.005 |                                  | NAME | DATE         | SEASTROM MFG                     |
|-----|-----------------------------------------------------------------------------------------------------------------------------|----------------------------------|------|--------------|----------------------------------|
|     |                                                                                                                             | DRAWN                            |      |              | SEASIROM MIG                     |
|     |                                                                                                                             | CHECKED                          |      |              | SPRING CLIP                      |
| T   |                                                                                                                             | ENG APPR.                        |      |              |                                  |
|     |                                                                                                                             | MFG APPR.                        |      |              |                                  |
|     | MATERIAL<br>SEE NOTE 1                                                                                                      | Q.A.                             |      |              |                                  |
| L   |                                                                                                                             | COMMENTS:                        |      |              |                                  |
| - 1 | HEAT TREAT                                                                                                                  |                                  |      |              |                                  |
| -   | SEE NOTE 2                                                                                                                  |                                  |      |              | SIZE DWG. NO. 4550-37-75-2-N REV |
|     | FINISH                                                                                                                      |                                  |      |              |                                  |
|     | SEE NOTE 3                                                                                                                  | E NOTE 3 DRAWING IS NOT TO SCALE |      | SHEET 1 OF 1 |                                  |