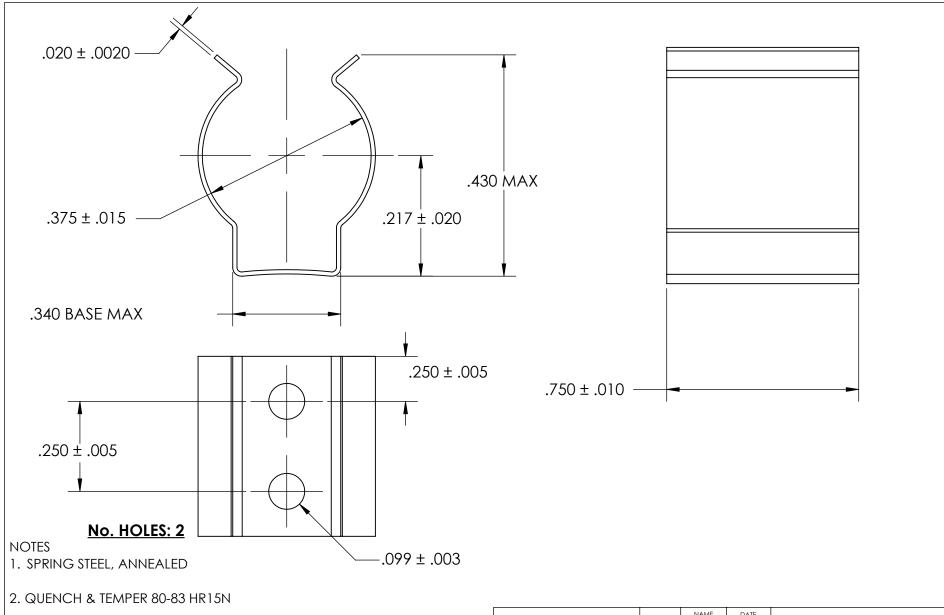

- 3. CADMIUM PLATE PER AMS QQ-P-416 TYPE II CLASS 2 w/BAKE
- 4. DIMENSIONS ARE TAKEN WITH THE PART CLAMPED TO A FLAT SURFACE AND A DUMMY COMPONENT IN PLACE.
- 5. DIMENSIONS APPLY PRIOR TO PLATING.

## PROPRIETARY AND CONFIDENTIAL

THE INFORMATION CONTAINED IN THIS DRAWING IS THE SOLE PROPERTY OF SEASTROM MANUFACTURING. ANY REPRODUCTION IN PART OR AS A WHOLE WITHOUT THE WRITTEN PERMISSION OF SEASTROM MANUFACTURING IS PROHIBITED.

|                         | NAME                              | DATE                                             |                                                  | V VVORTS V = 5                                   |                                                       |                                                                                     | ۸EC                                                                                        |                                                                                                            |  |
|-------------------------|-----------------------------------|--------------------------------------------------|--------------------------------------------------|--------------------------------------------------|-------------------------------------------------------|-------------------------------------------------------------------------------------|--------------------------------------------------------------------------------------------|------------------------------------------------------------------------------------------------------------|--|
| DRAWN                   |                                   |                                                  |                                                  | 3LASIKOM MI G                                    |                                                       |                                                                                     |                                                                                            |                                                                                                            |  |
| CHECKED                 |                                   |                                                  |                                                  |                                                  |                                                       |                                                                                     |                                                                                            |                                                                                                            |  |
| ENG APPR.               |                                   |                                                  |                                                  | CDDINIC CLID                                     |                                                       |                                                                                     |                                                                                            |                                                                                                            |  |
| MFG APPR.               |                                   |                                                  |                                                  | 31 KING CLIF                                     |                                                       |                                                                                     |                                                                                            |                                                                                                            |  |
| Q.A.                    |                                   |                                                  |                                                  |                                                  |                                                       |                                                                                     |                                                                                            |                                                                                                            |  |
| COMMENTS:               |                                   |                                                  |                                                  |                                                  |                                                       |                                                                                     |                                                                                            |                                                                                                            |  |
|                         |                                   |                                                  |                                                  |                                                  |                                                       |                                                                                     |                                                                                            |                                                                                                            |  |
| SEE NOTE 2              |                                   |                                                  |                                                  | DWG. NO.                                         | 4550.07                                               |                                                                                     | 0 00                                                                                       | REV.                                                                                                       |  |
|                         |                                   |                                                  | Α                                                |                                                  | 4550-3/                                               | -/5-                                                                                | 2-C2                                                                                       | -                                                                                                          |  |
| DRAWING IS NOT TO SCALE |                                   |                                                  |                                                  |                                                  |                                                       |                                                                                     | SHEET 1                                                                                    | ÓF 1                                                                                                       |  |
|                         | ENG APPR. MFG APPR. Q.A. COMMENTS | DRAWN CHECKED ENG APPR. MFG APPR. Q.A. COMMENTS: | DRAWN CHECKED ENG APPR. MFG APPR. Q.A. COMMENTS: | DRAWN CHECKED ENG APPR.  Q.A.  COMMENTS:  SIZE A | DRAWN CHECKED ENG APPR. Q.A. COMMENTS:  SIZE DWG. NO. | DRAWN CHECKED ENG APPR. Q.A. COMMENTS:  SEASTRO SPRING SPRING SIZE DWG. NO. 4550-37 | DRAWN CHECKED ENG APPR. Q.A. COMMENTS:  SEASTROM N SPRING CLI SIZE A DWG. NO. 4550-37-75-1 | SEASTROM MFG  CHECKED  ENG APPR.  Q.A.  COMMENTS:  SEASTROM MFG  SPRING CLIP  SPRING CLIP  4550-37-75-2-C2 |  |