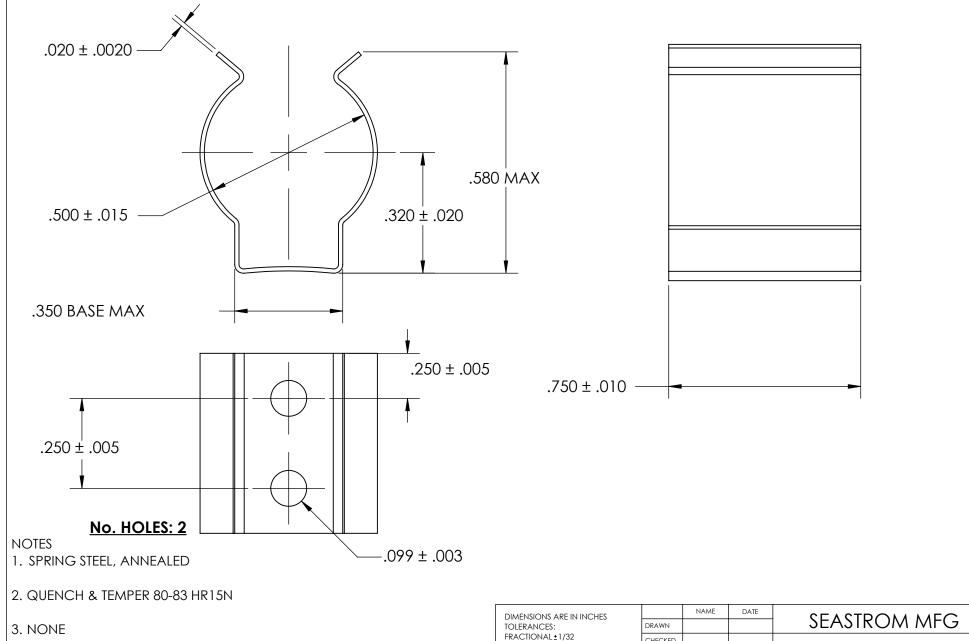

4. DIMENSIONS ARE TAKEN WITH THE PART CLAMPED TO A FLAT SURFACE AND A DUMMY COMPONENT IN PLACE.

PROPRIETARY AND CONFIDENTIAL

THE INFORMATION CONTAINED IN THIS DRAWING IS THE SOLE PROPERTY OF SEASTROM MANUFACTURING. ANY REPRODUCTION IN PART OR AS A WHOLE WITHOUT THE WRITTEN PERMISSION OF SEASTROM MANUFACTURING IS PROHIBITED.

| DIMENSIONS ARE IN INCHES TOLERANCES: FRACTIONAL±1/32 ANGULAR: MACH±1/2 Deg TWO PLACE DECIMAL ±.01 THREE PLACE DECIMAL ±.005 |                         | NAME | DATE |               | SEASTROM MFG    |  |
|-----------------------------------------------------------------------------------------------------------------------------|-------------------------|------|------|---------------|-----------------|--|
|                                                                                                                             | DRAWN                   |      |      | 3LASIKOM MI G |                 |  |
|                                                                                                                             | CHECKED                 |      |      | SPRING CLIP   |                 |  |
|                                                                                                                             | ENG APPR.               |      |      |               |                 |  |
|                                                                                                                             | MFG APPR.               |      |      |               |                 |  |
| MATERIAL CEE NOTE 1                                                                                                         | Q.A.                    |      |      |               |                 |  |
| SEE NOTE 1                                                                                                                  | COMMENTS:               |      |      |               |                 |  |
| HEAT TREAT                                                                                                                  |                         |      |      |               |                 |  |
| SEE NOTE 2                                                                                                                  |                         |      |      |               | DWG. NO.        |  |
| FINISH                                                                                                                      | ĺ                       |      |      | Α             | 4549-50-75-2  - |  |
| SEE NOTE 3                                                                                                                  | DRAWING IS NOT TO SCALE |      |      |               | SHEET 1 OF 1    |  |