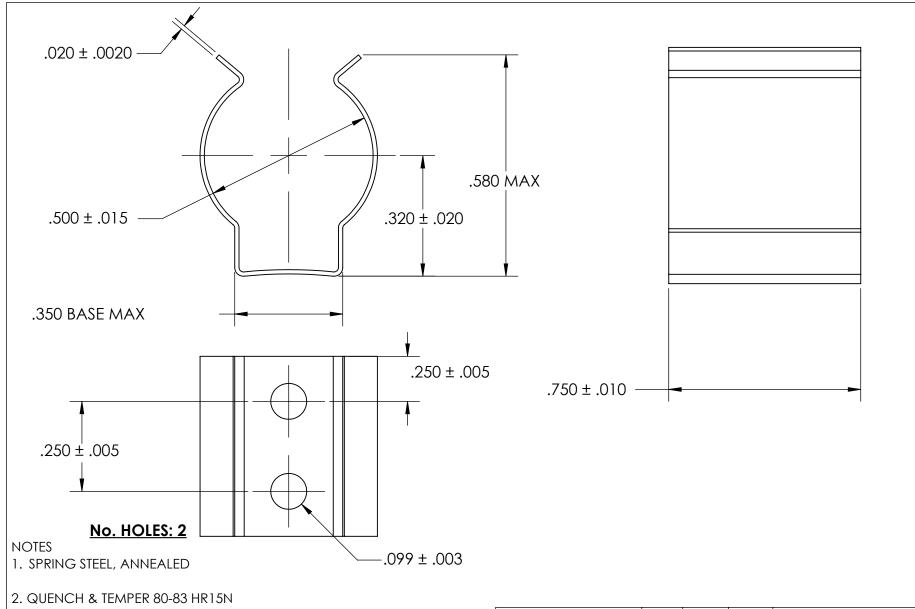

3. SILVER PLATE PER ASTM B700 TYPE 1 GRADE A CLASS S, 2.5µm TH W/NICKEL UNDERPLATE W/BAKE

- 4. DÍMENSIONS ARE TAKEN WITH THE PART CLAMPED TO A FLAT SURFACE AND A DUMMY COMPONENT IN PLACE.
- 5. DIMENSIONS APPLY PRIOR TO PLATING.

|   | DIMENSIONS ARE IN INCHES TOLERANCES: FRACTIONAL±1/32 ANGULAR: MACH±1/2 Deg TWO PLACE DECIMAL ±.01 THREE PLACE DECIMAL ±.005 | DRAWN                   | NAME | DATE | SEASTROM MFG              |     |
|---|-----------------------------------------------------------------------------------------------------------------------------|-------------------------|------|------|---------------------------|-----|
|   |                                                                                                                             | CHECKED                 |      |      |                           |     |
|   |                                                                                                                             | ENG APPR.               |      |      | SPRING CLIP               |     |
|   |                                                                                                                             | MFG APPR.               |      |      | SEKTING CLIF              |     |
|   | MATERIAL CEE NOTE 1                                                                                                         | Q.A.                    |      |      |                           |     |
| E | SEE NOTE 1                                                                                                                  | COMMENTS:               |      |      | $\exists$                 |     |
|   | SEE NOTE 2                                                                                                                  |                         |      |      |                           | EV. |
|   | FINISH                                                                                                                      |                         |      |      | <b>A</b> 4549-50-75-2-S - |     |
|   | SEE NOTE 3                                                                                                                  | DRAWING IS NOT TO SCALE |      |      | SHEET 1 OF                | 1   |