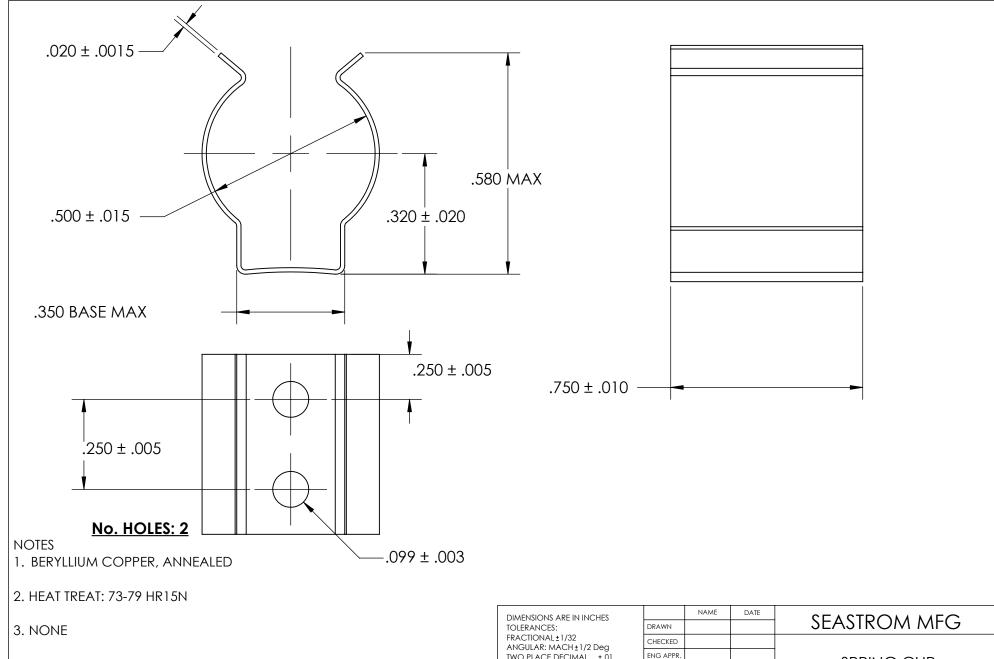

4. DIMENSIONS ARE TAKEN WITH THE PART CLAMPED TO A FLAT SURFACE AND A DUMMY COMPONENT IN PLACE.

PROPRIETARY AND CONFIDENTIAL

THE INFORMATION CONTAINED IN THIS DRAWING IS THE SOLE PROPERTY OF SEASTROM MANUFACTURING. ANY REPRODUCTION IN PART OR AS A WHOLE WITHOUT THE WRITTEN PERMISSION OF SEASTROM MANUFACTURING IS PROHIBITED.

| TOI<br>FRA<br>AN | DIMENSIONS ARE IN INCHES TOLERANCES:                                  | DRAWN     |              | DATE  | SEASTROM MFG |                        |  |  |
|------------------|-----------------------------------------------------------------------|-----------|--------------|-------|--------------|------------------------|--|--|
|                  | FRACTIONAL±1/32<br>ANGULAR: MACH±1/2 Deg                              | CHECKED   |              |       |              |                        |  |  |
|                  | TWO PLACE DECIMAL ±.01 THREE PLACE DECIMAL ±.005  MATERIAL SEE NOTE 1 | ENG APPR. |              |       | SPRING CLIP  |                        |  |  |
|                  |                                                                       | MFG APPR. |              |       |              | SEKTING CLIF           |  |  |
|                  |                                                                       | Q.A.      |              |       |              |                        |  |  |
|                  |                                                                       | COMMENTS: |              |       |              |                        |  |  |
|                  | SEE NOTE 2                                                            |           |              |       |              | DWG. NO. 45.40 50.75.1 |  |  |
|                  | FINISH                                                                | A         |              |       |              | 4549-50-75-1 -         |  |  |
|                  | SEE NOTE 3                                                            | DRAWIN    | IG IS NOT TO | SCALE |              | SHEET 1 OF 1           |  |  |