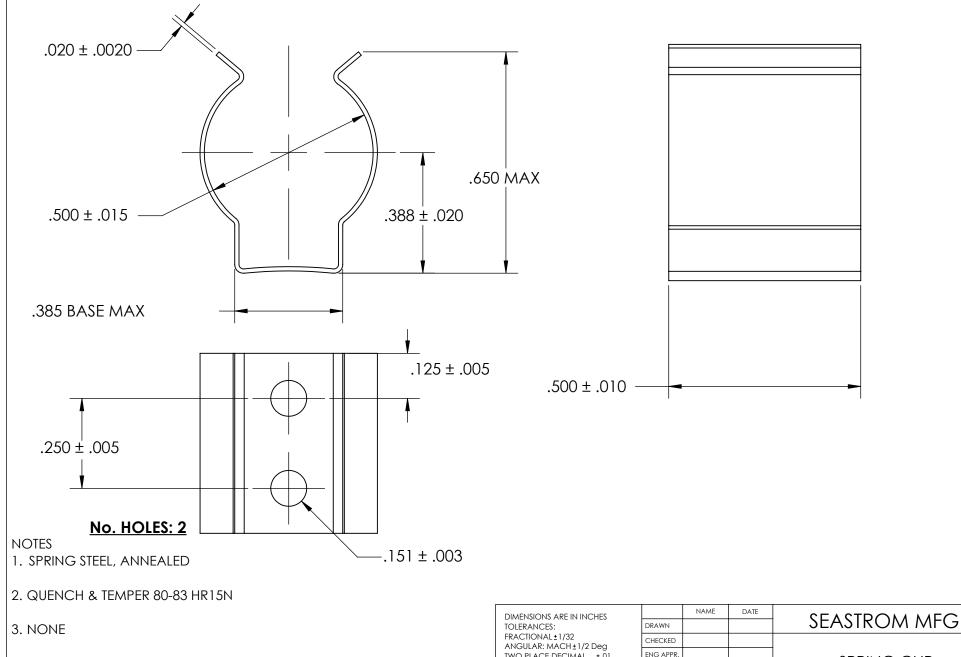

4. DIMENSIONS ARE TAKEN WITH THE PART CLAMPED TO A FLAT SURFACE AND A DUMMY COMPONENT IN PLACE.

PROPRIETARY AND CONFIDENTIAL

THE INFORMATION CONTAINED IN THIS DRAWING IS THE SOLE PROPERTY OF SEASTROM MANUFACTURING. ANY REPRODUCTION IN PART OR AS A WHOLE WITHOUT THE WRITTEN PERMISSION OF SEASTROM MANUFACTURING IS PROHIBITED.

|  | DIMENSIONS ARE IN INCHES TOLERANCES: FRACTIONAL±1/32 ANGULAR: MACH±1/2 Deg | DRAWN                   | 100112 | DATE | SEASTROM MFG |                 |    |
|--|----------------------------------------------------------------------------|-------------------------|--------|------|--------------|-----------------|----|
|  |                                                                            | CHECKED                 |        |      |              | SPRING CLIP     |    |
|  | TWO PLACE DECIMAL ±.01                                                     | ENG APPR.               |        |      |              |                 |    |
|  | THREE PLACE DECIMAL ±.005  MATERIAL SEE NOTE 1                             | MFG APPR.               |        |      |              | SEKING CLIF     |    |
|  |                                                                            | Q.A.                    |        |      |              |                 |    |
|  |                                                                            | COMMENTS:               |        |      |              |                 |    |
|  | SEE NOTE 2                                                                 |                         |        |      | SIZE D       |                 | ٧. |
|  | SEE NOTE 3                                                                 |                         |        |      |              | 4549-50-50-2  - |    |
|  |                                                                            | DRAWING IS NOT TO SCALE |        |      |              | SHEET 1 OF      | 1  |