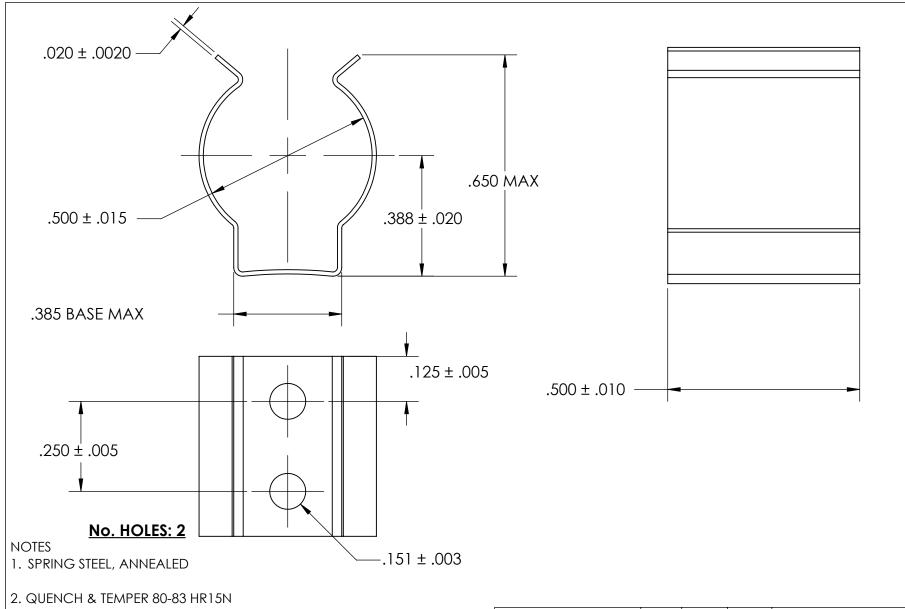

- 3. TIN PER ASTM B545 CLASS B w/BAKE
- 4. DIMENSIONS ARE TAKEN WITH THE PART CLAMPED TO A FLAT SURFACE AND A DUMMY COMPONENT IN PLACE.
- 5. DIMENSIONS APPLY PRIOR TO PLATING.

## PROPRIETARY AND CONFIDENTIAL

THE INFORMATION CONTAINED IN THIS DRAWING IS THE SOLE PROPERTY OF SEASTROM MANUFACTURING. ANY REPRODUCTION IN PART OR AS A WHOLE WITHOUT THE WRITTEN PERMISSION OF SEASTROM MANUFACTURING IS PROHIBITED.

| DIMENSIONS ARE IN INCHES                                                                           |                         | NAME | DATE |                              |    |
|----------------------------------------------------------------------------------------------------|-------------------------|------|------|------------------------------|----|
| TOLERANCES: FRACTIONAL±1/32 ANGULAR: MACH±1/2 Deg TWO PLACE DECIMAL ±.01 THREE PLACE DECIMAL ±.005 | DRAWN                   |      |      | SEASTROM MFG                 |    |
|                                                                                                    | CHECKED                 |      |      | SPRING CLIP                  |    |
|                                                                                                    | ENG APPR.               |      |      |                              |    |
|                                                                                                    | MFG APPR.               |      |      | 3FKING CLIF                  |    |
| MATERIAL                                                                                           | Q.A.                    |      |      |                              |    |
| SEE NOTE 1                                                                                         | COMMENTS:               |      |      |                              |    |
| HEAT TREAT                                                                                         |                         |      |      | CITE I DIVIO NO              | _  |
| SEE NOTE 2                                                                                         | _                       |      |      | SIZE DWG. NO. 4549-50-50-2-T | ٧. |
| FINISH                                                                                             |                         |      |      |                              | _  |
| SEE NOTE 3                                                                                         | DRAWING IS NOT TO SCALE |      |      | SHEET 1 OF 1                 | 1  |