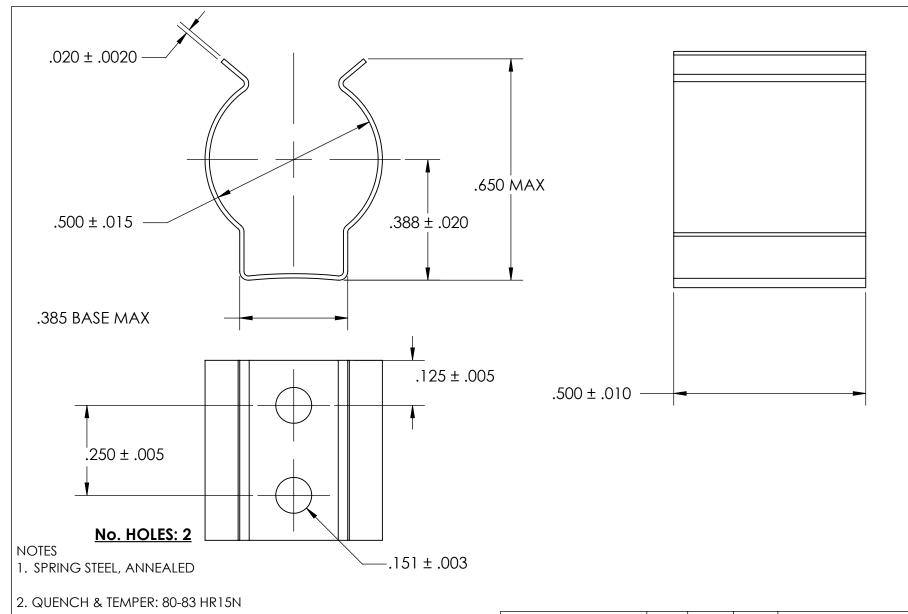

- 3. NICKEL PLATE PER AMS QQ-N-290 CLASS 1 GRADE G w/BAKE
- 4. DIMENSIONS ARE TAKEN WITH THE PART CLAMPED TO A FLAT SURFACE AND A DUMMY COMPONENT IN PLACE.
- 5. DIMENSIONS APPLY PRIOR TO PLATING.

## PROPRIETARY AND CONFIDENTIAL

THE INFORMATION CONTAINED IN THIS DRAWING IS THE SOLE PROPERTY OF SEASTROM MANUFACTURING, ANY REPRODUCTION IN PART OR AS A WHOLE WITHOUT THE WITTEN PERMISSION OF SEASTROM MANUFACTURING IS PROHIBITED.

|     | DIMENSIONS ARE IN INCHES TOLERANCES: FRACTIONAL±1/32 ANGULAR: MACH±1/2 Deg TWO PLACE DECIMAL ±.01 | DRAWN                   | NAME | DATE | SEASTROM MFG |                |
|-----|---------------------------------------------------------------------------------------------------|-------------------------|------|------|--------------|----------------|
|     |                                                                                                   | CHECKED                 |      |      | SPRING CLIP  |                |
|     |                                                                                                   | ENG APPR.               |      |      |              |                |
|     | THREE PLACE DECIMAL ±.005                                                                         | MFG APPR.               |      |      |              | SEKTING CLIF   |
|     | MATERIAL CEE NOTE 1                                                                               | Q.A.                    |      |      |              |                |
| - 1 | SEE NOTE 1                                                                                        | COMMENTS:               |      |      |              |                |
|     | HEAT TREAT<br>SEE NOTE 2                                                                          |                         |      |      |              | DWG. NO. REV.  |
|     | FINISH                                                                                            |                         |      |      | A            | 4549-50-50-2-N |
|     | SEE NOTE 3                                                                                        | DRAWING IS NOT TO SCALE |      |      |              | SHEET 1 OF 1   |