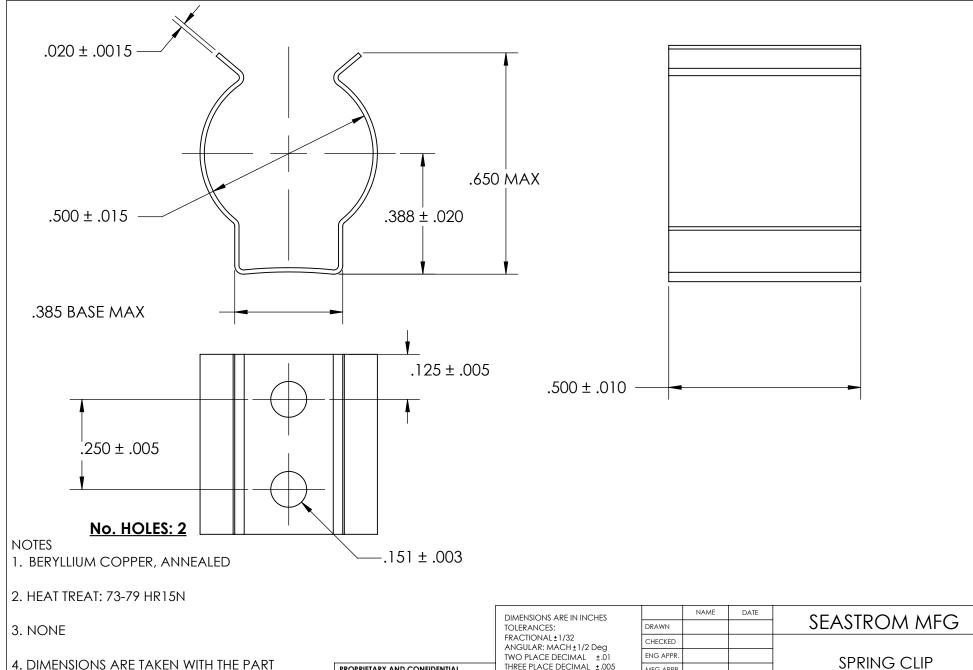

CLAMPED TO A FLAT SURFACE AND A DUMMY COMPONENT IN PLACE.

PROPRIETARY AND CONFIDENTIAL

THE INFORMATION CONTAINED IN THIS DRAWING IS THE SOLE PROPERTY OF SEASTROM MANUFACTURING. ANY REPRODUCTION IN PART OR AS A WHOLE WITHOUT THE WRITTEN PERMISSION OF SEASTROM MANUFACTURING IS PROHIBITED.

|   | DIMENSIONS ARE IN INCHES TOLERANCES: FRACTIONAL±1/32 ANGULAR: MACH±1/2 Deg TWO PLACE DECIMAL ±.01 THREE PLACE DECIMAL ±.005  MATERIAL SEE NOTE 1 |           | INVIVIE      | DATE  | SEASTROM MFG   |                 |  |
|---|--------------------------------------------------------------------------------------------------------------------------------------------------|-----------|--------------|-------|----------------|-----------------|--|
|   |                                                                                                                                                  | DRAWN     |              |       | 3LASTROWT MI G |                 |  |
|   |                                                                                                                                                  | CHECKED   |              |       | SPRING CLIP    |                 |  |
|   |                                                                                                                                                  | ENG APPR. |              |       |                |                 |  |
|   |                                                                                                                                                  | MFG APPR. |              |       |                | 31 KING CLII    |  |
| = |                                                                                                                                                  | Q.A.      |              |       |                |                 |  |
|   |                                                                                                                                                  | COMMENTS: |              |       |                |                 |  |
|   | HEAT TREAT<br>SEE NOTE 2                                                                                                                         |           |              |       | SIZE           | DWG. NO. REV.   |  |
|   | FINISH                                                                                                                                           | 1         |              |       |                | 4549-50-50-1  - |  |
|   | SEE NOTE 3                                                                                                                                       | DRAWIN    | NG IS NOT TO | SCALE |                | SHEET 1 OF 1    |  |