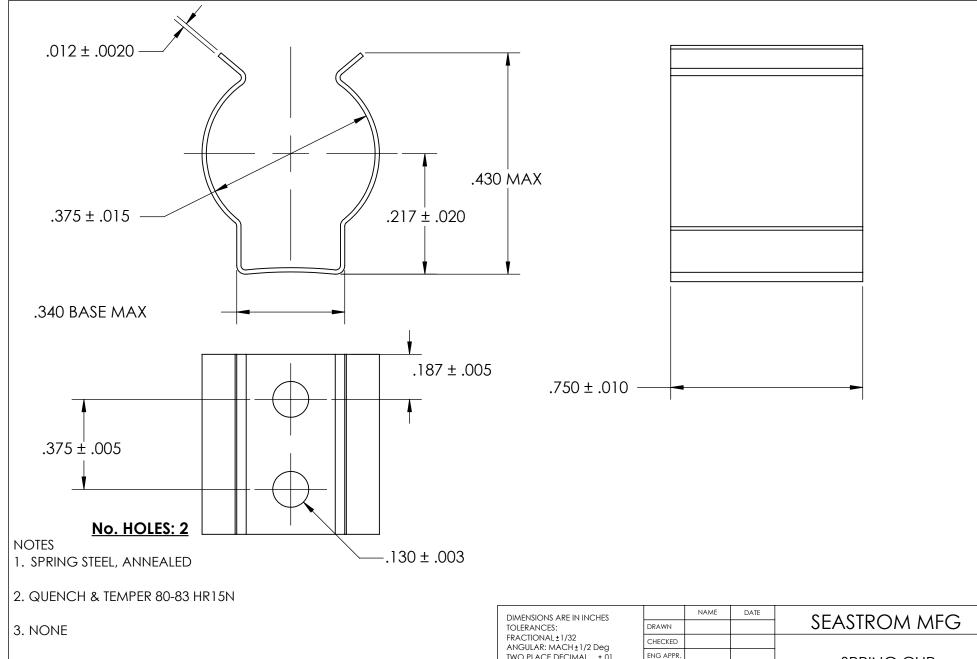

4. DIMENSIONS ARE TAKEN WITH THE PART CLAMPED TO A FLAT SURFACE AND A DUMMY COMPONENT IN PLACE.

PROPRIETARY AND CONFIDENTIAL

THE INFORMATION CONTAINED IN THIS DRAWING IS THE SOLE PROPERTY OF SEASTROM MANUFACTURING. ANY REPRODUCTION IN PART OR AS A WHOLE WITHOUT THE WRITTEN PERMISSION OF SEASTROM MANUFACTURING IS PROHIBITED.

|   | DIMENSIONS ARE IN INCHES TOLERANCES: FRACTIONAL±1/32 ANGULAR: MACH±1/2 Deg TWO PLACE DECIMAL ±.01 THREE PLACE DECIMAL ±.005 |           | INAME        | DATE  | SEASTROM MFG |                             |  |  |
|---|-----------------------------------------------------------------------------------------------------------------------------|-----------|--------------|-------|--------------|-----------------------------|--|--|
|   |                                                                                                                             | DRAWN     |              |       |              | 3LASTROM MI O               |  |  |
|   |                                                                                                                             | CHECKED   |              |       |              |                             |  |  |
|   |                                                                                                                             | ENG APPR. |              |       | SPRING CLIP  |                             |  |  |
|   |                                                                                                                             | MFG APPR. |              |       |              | 3FRING CLIF                 |  |  |
|   | MATERIAL                                                                                                                    | Q.A.      |              |       |              |                             |  |  |
|   | SEE NOTE 1                                                                                                                  | COMMENTS: |              |       | 1            |                             |  |  |
| Ξ | HEAT TREAT<br>SEE NOTE 2                                                                                                    |           |              |       |              | DWG. NO. 15 10 07 75 0 REV. |  |  |
|   | FINISH                                                                                                                      |           |              |       | Α            | 4549-37-75-2  -             |  |  |
|   | SEE NOTE 3                                                                                                                  | DRAWIN    | IG IS NOT TO | SCALE |              | SHEET 1 OF 1                |  |  |