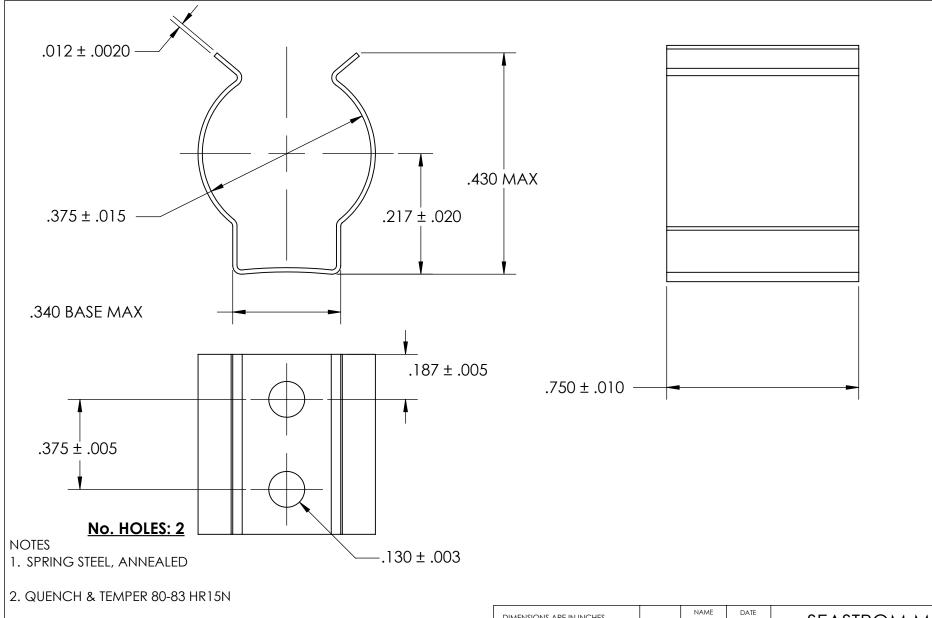

3. CADMIUM PLATE PER AMS QQ-P-416 TYPE II CLASS 2 w/BAKE

4. DIMENSIONS ARE TAKEN WITH THE PART CLAMPED TO A FLAT SURFACE AND A DUMMY COMPONENT IN PLACE.

5. DIMENSIONS APPLY PRIOR TO PLATING.

| DI                | DIMENSIONS ARE IN INCHES TOLERANCES: FRACTIONAL±1/32 ANGULAR: MACH±1/2 Deg TWO PLACE DECIMAL ±.01 THREE PLACE DECIMAL ±.005 |                    | NAME | DATE |              | CEACIDONA NACO       |
|-------------------|-----------------------------------------------------------------------------------------------------------------------------|--------------------|------|------|--------------|----------------------|
| FRA               |                                                                                                                             | DRAWN              |      |      | SEASTROM MFG |                      |
|                   |                                                                                                                             | CHECKED            |      |      |              |                      |
|                   |                                                                                                                             | ENG APPR.          |      |      | SPRING CLIP  |                      |
| T⊢                |                                                                                                                             | MFG APPR.          |      |      |              |                      |
|                   | material<br>SEE NOTE 1                                                                                                      | Q.A.               |      |      |              |                      |
| SE                |                                                                                                                             | COMMENTS:          |      |      | 1            |                      |
| 1                 | T TREAT                                                                                                                     |                    |      |      | CIZE         | laura via            |
|                   | E NOTE 2                                                                                                                    |                    |      |      | SIZE         | 4549-37-75-2-C2 REV. |
| FINI              | ***                                                                                                                         |                    |      |      | _            |                      |
| SEE NOTE 3 DRAWIN |                                                                                                                             | IG IS NOT TO SCALE |      |      | SHEET 1 OF 1 |                      |