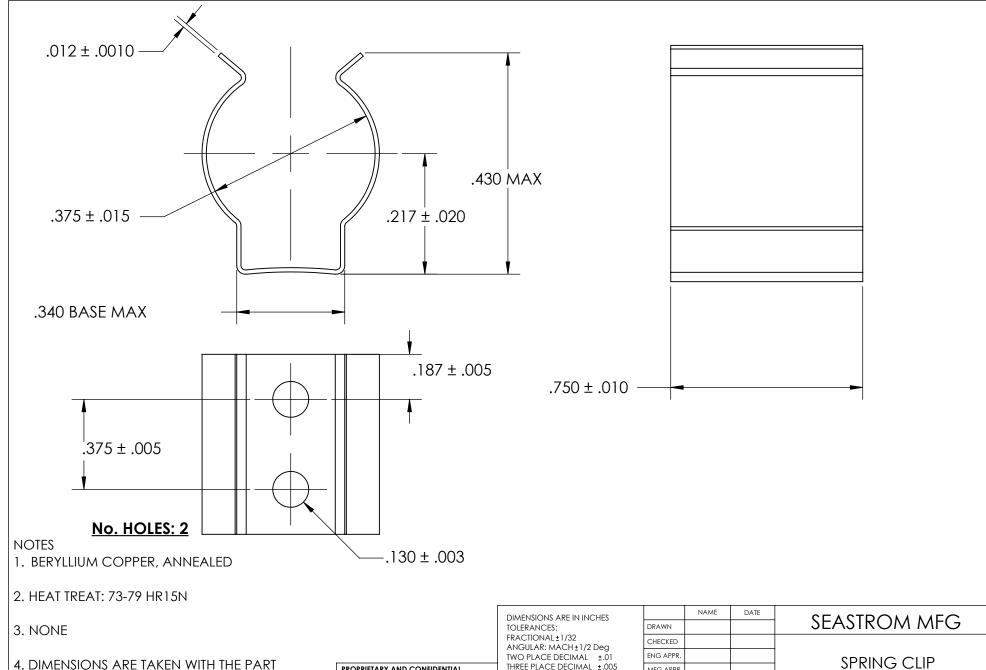

CLAMPED TO A FLAT SURFACE AND A DUMMY COMPONENT IN PLACE.

PROPRIETARY AND CONFIDENTIAL

THE INFORMATION CONTAINED IN THIS DRAWING IS THE SOLE PROPERTY OF SEASTROM MANUFACTURING. ANY REPRODUCTION IN PART OR AS A WHOLE WITHOUT THE WRITTEN PERMISSION OF SEASTROM MANUFACTURING IS PROHIBITED.

|   | DIMENSIONS ARE IN INCHES                                     |                         | INAME | DAIL | 1           | SEASTROM MFG   |  |
|---|--------------------------------------------------------------|-------------------------|-------|------|-------------|----------------|--|
|   | TOLERANCES:                                                  | DRAWN                   |       |      |             | SEASIKOM MICG  |  |
|   | FRACTIONAL±1/32 ANGULAR: MACH±1/2 Deg TWO PLACE DECIMAL ±.01 | CHECKED                 |       |      | SPRING CLIP |                |  |
|   |                                                              | ENG APPR.               |       |      |             |                |  |
|   | THREE PLACE DECIMAL ±.005                                    | MFG APPR.               |       |      |             | SEKING CLIF    |  |
|   | MATERIAL                                                     | Q.A.                    |       |      |             |                |  |
|   | SEE NOTE 1                                                   | COMMENTS:               |       |      | 1           |                |  |
| Ξ | HEAT TREAT<br>SEE NOTE 2                                     |                         |       |      |             | DWG. NO.       |  |
|   | FINISH                                                       |                         |       |      | A           | 4549-37-75-1 - |  |
|   | SEE NOTE 3                                                   | DRAWING IS NOT TO SCALE |       |      |             | SHEET 1 OF 1   |  |