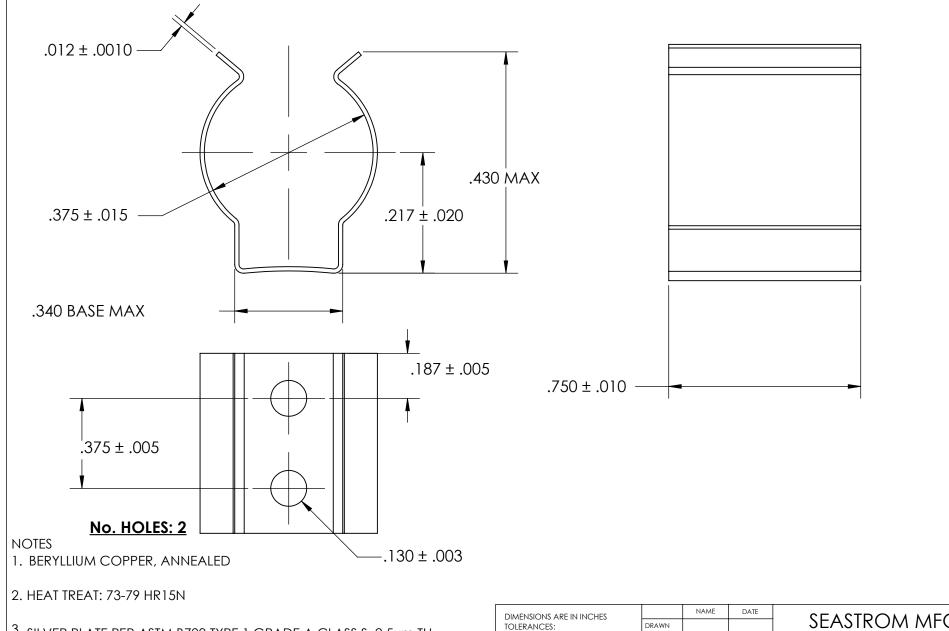

3. SILVER PLATE PER ASTM B700 TYPE 1 GRADE A CLASS S, 2.5µm TH W/NICKEL UNDERPLATE

- 4. DIMENSIONS ARE TAKEN WITH THE PART CLAMPED TO A FLAT SURFACE AND A DUMMY COMPONENT IN PLACE.
- 5. DIMENSIONS APPLY PRIOR TO PLATING.

|   | DIMENSIONS ARE IN INCHES TOLERANCES: FRACTIONAL ± 1/32 ANGULAR: MACH ± 1/2 Deg TWO PLACE DECIMAL ±.01 THREE PLACE DECIMAL ±.005 |                         | NAME | DATE |              | СE       | A CTD  |        |         |      |   |
|---|---------------------------------------------------------------------------------------------------------------------------------|-------------------------|------|------|--------------|----------|--------|--------|---------|------|---|
|   |                                                                                                                                 | DRAWN                   |      |      | SEASTROM MFG |          |        |        |         |      |   |
|   |                                                                                                                                 | CHECKED                 |      |      |              |          |        |        |         |      |   |
|   |                                                                                                                                 | ENG APPR.               |      |      | SPRING CLIP  |          |        |        |         |      |   |
|   |                                                                                                                                 | MFG APPR.               |      |      |              |          | IF     |        |         |      |   |
|   | MATERIAL<br>SEE NOTE 1                                                                                                          | Q.A.                    |      |      |              |          |        |        |         |      |   |
|   |                                                                                                                                 | COMMENTS:               |      |      |              |          |        |        |         |      |   |
| = | HEAT TREAT<br>SEE NOTE 2                                                                                                        |                         |      |      | SIZE         |          | 4540.0 |        |         | REV. | - |
|   | FINISH                                                                                                                          | 1                       |      |      |              | <b>A</b> | 4549-3 | 3/-/5- | 1-5     | -    |   |
|   | SEE NOTE 3                                                                                                                      | DRAWING IS NOT TO SCALE |      |      |              |          |        |        | SHEET 1 | OF 1 |   |
|   |                                                                                                                                 |                         |      |      |              |          |        |        |         |      |   |