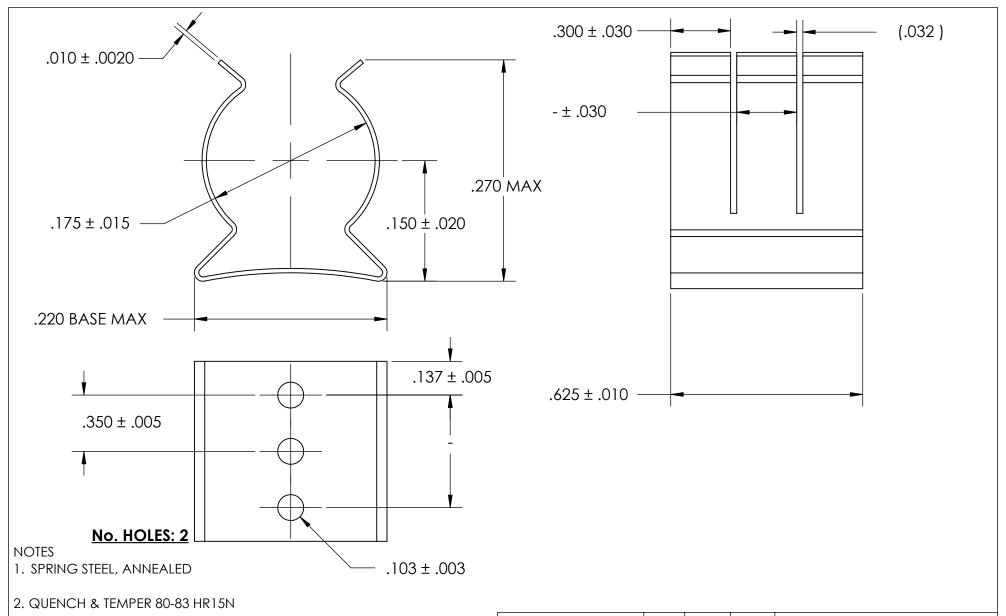

- 3. TIN PER ASTM B545 CLASS B w/BAKE
- 4. DIMENSIONS ARE TAKEN WITH THE PART CLAMPED TO A FLAT SURFACE AND A DUMMY COMPONENT IN PLACE.
- 5. DIMENSIONS APPLY PRIOR TO PLATING.

|   | DIMENSIONS ARE IN INCHES TOLERANCES: FRACTIONAL±1/32 ANGULAR: MACH±1/2 Deg TWO PLACE DECIMAL ±.01 |                         | NAME | DATE |              | SEASTROM MFG     |  |
|---|---------------------------------------------------------------------------------------------------|-------------------------|------|------|--------------|------------------|--|
|   |                                                                                                   | DRAWN                   |      |      | SEASIROM MIG |                  |  |
|   |                                                                                                   | CHECKED                 |      |      | SPRING CLIP  |                  |  |
|   |                                                                                                   | ENG APPR.               |      |      |              |                  |  |
|   | THREE PLACE DECIMAL ±.005                                                                         | MFG APPR.               |      |      |              | SPRING CLIP      |  |
|   | MATERIAL                                                                                          | Q.A.                    |      |      |              |                  |  |
|   | SEE NOTE 1                                                                                        | COMMENTS:               |      |      | 1            |                  |  |
| Ξ | SEE NOTE 2                                                                                        |                         |      |      |              |                  |  |
|   | FINISH                                                                                            |                         |      |      | Α            | 4529-17-62-2-T - |  |
|   | SEE NOTE 3                                                                                        | DRAWING IS NOT TO SCALE |      |      |              | SHEET 1 OF 1     |  |