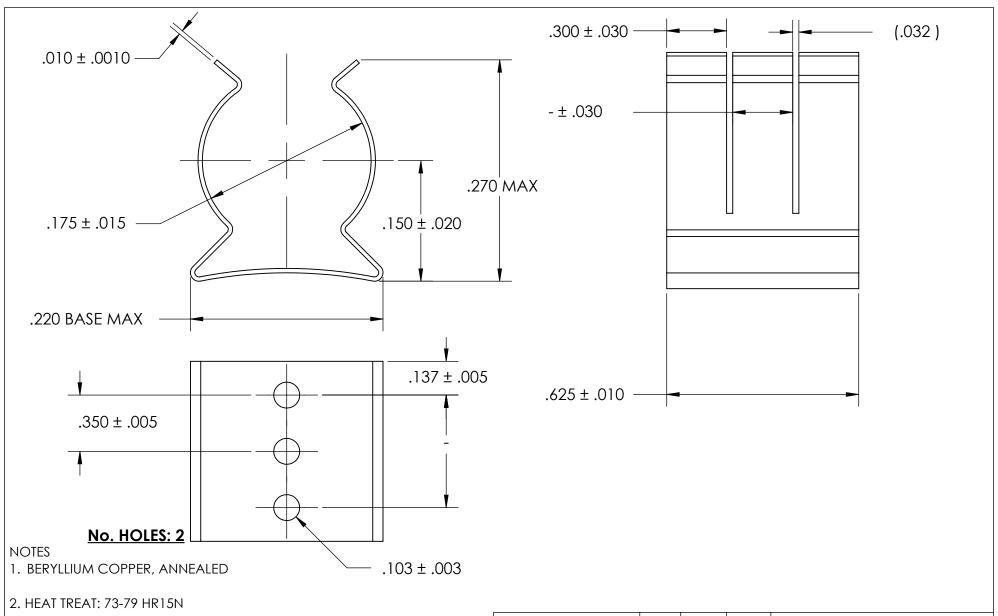

- 3. CADMIUM PLATE PER AMS QQ-P-416 TYPE II CLASS 2
- 4. DIMENSIONS ARE TAKEN WITH THE PART CLAMPED TO A FLAT SURFACE AND A DUMMY COMPONENT IN PLACE.
- 5. DIMENSIONS APPLY PRIOR TO PLATING.

|  | DIMENSIONS ARE IN INCHES TOLERANCES: FRACTIONAL±1/32 ANGULAR: MACH±1/2 Deg TWO PLACE DECIMAL ±.01 THREE PLACE DECIMAL ±.005 | DRAWN                   | NAME | DATE | SEASTROM MFG        |    |
|--|-----------------------------------------------------------------------------------------------------------------------------|-------------------------|------|------|---------------------|----|
|  |                                                                                                                             | CHECKED                 |      |      | SPRING CLIP         |    |
|  |                                                                                                                             | ENG APPR.               |      |      |                     |    |
|  |                                                                                                                             | MFG APPR.               |      |      | 31 KING CLII        |    |
|  | SEE NOTE 1                                                                                                                  | Q.A.                    |      |      |                     |    |
|  |                                                                                                                             | COMMENTS:               |      |      | $\exists$           |    |
|  | SEE NOTE 2                                                                                                                  |                         |      |      | SIZE DWG. NO.       | ٧. |
|  | FINISH                                                                                                                      |                         |      |      | A 4529-17-62-1-C2 - |    |
|  | SEE NOTE 3                                                                                                                  | DRAWING IS NOT TO SCALE |      |      | SHEET 1 OF          | 1  |