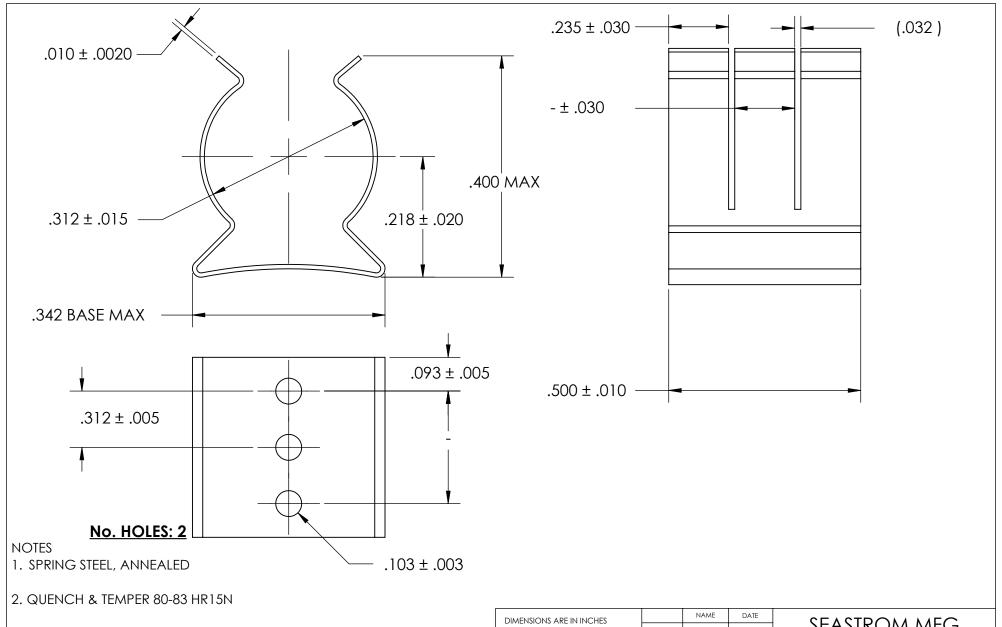

3. NONE

4. DIMENSIONS ARE TAKEN WITH THE PART CLAMPED TO A FLAT SURFACE AND A DUMMY COMPONENT IN PLACE.

|                                                              | DIMENSIONS ARE IN INCHES TOLERANCES: | DRAWN     | NAME | DATE        | -           | SEASTROM MFG  |  |
|--------------------------------------------------------------|--------------------------------------|-----------|------|-------------|-------------|---------------|--|
| FRACTIONAL±1/32 ANGULAR: MACH±1/2 Deg TWO PLACE DECIMAL ±.01 | - · ·                                | CHECKED   |      |             |             |               |  |
|                                                              | ENG APPR.                            |           |      | SPRING CLIP |             |               |  |
|                                                              | THREE PLACE DECIMAL ±.005            | MFG APPR. |      |             | 3FKING CLIF |               |  |
|                                                              | MATERIAL CEE NOTE 1                  | Q.A.      |      |             |             |               |  |
|                                                              | SEE NOTE 1                           | COMMENTS: |      |             |             |               |  |
|                                                              | HEAT TREAT                           |           |      |             | SIZE        | DWG. NO. REV. |  |
|                                                              | SEE NOTE 2                           |           |      |             | A           | 4528-31-50-2  |  |
|                                                              | FINISH                               |           |      |             |             | 4320-31-30-2  |  |
|                                                              | SEE NOTE 3 DRAWING IS NOT            |           |      | SCALE       |             | SHEET 1 OF 1  |  |