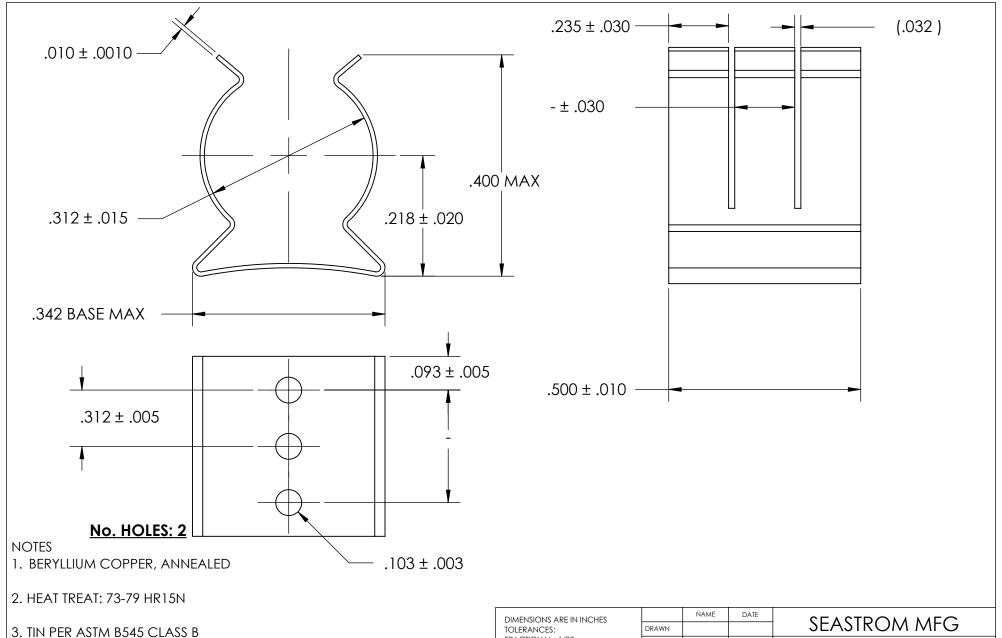

4. DIMENSIONS ARE TAKEN WITH THE PART CLAMPED TO A FLAT SURFACE AND A DUMMY COMPONENT IN PLACE.

5. DIMENSIONS APPLY PRIOR TO PLATING.

|   | DIMENSIONS ARE IN INCHES TOLERANCES: FRACTIONAL±1/32 ANGULAR: MACH±1/2 Deg TWO PLACE DECIMAL ±.01 | NAME DATE               |  |  |  |                           |        |       |         |      |
|---|---------------------------------------------------------------------------------------------------|-------------------------|--|--|--|---------------------------|--------|-------|---------|------|
|   |                                                                                                   | DRAWN                   |  |  |  | SEASTROM MFG  SPRING CLIP |        |       |         |      |
|   |                                                                                                   | CHECKED                 |  |  |  |                           |        |       |         |      |
|   |                                                                                                   | ENG APPR.               |  |  |  |                           |        |       |         |      |
|   | THREE PLACE DECIMAL ±.005                                                                         | MFG APPR.               |  |  |  |                           |        |       |         |      |
|   | SEE NOTE 1                                                                                        | Q.A.                    |  |  |  |                           |        |       |         |      |
|   |                                                                                                   | COMMENTS:               |  |  |  |                           |        |       |         |      |
| = | HEAT TREAT<br>SEE NOTE 2                                                                          |                         |  |  |  |                           | 4500.0 |       |         |      |
|   | FINISH<br>SEE NOTE 3                                                                              | 1                       |  |  |  |                           | 4528-3 | I-50- | -       | -    |
|   |                                                                                                   | DRAWING IS NOT TO SCALE |  |  |  | •                         |        |       | SHEET 1 | OF 1 |
|   |                                                                                                   |                         |  |  |  |                           |        |       |         |      |