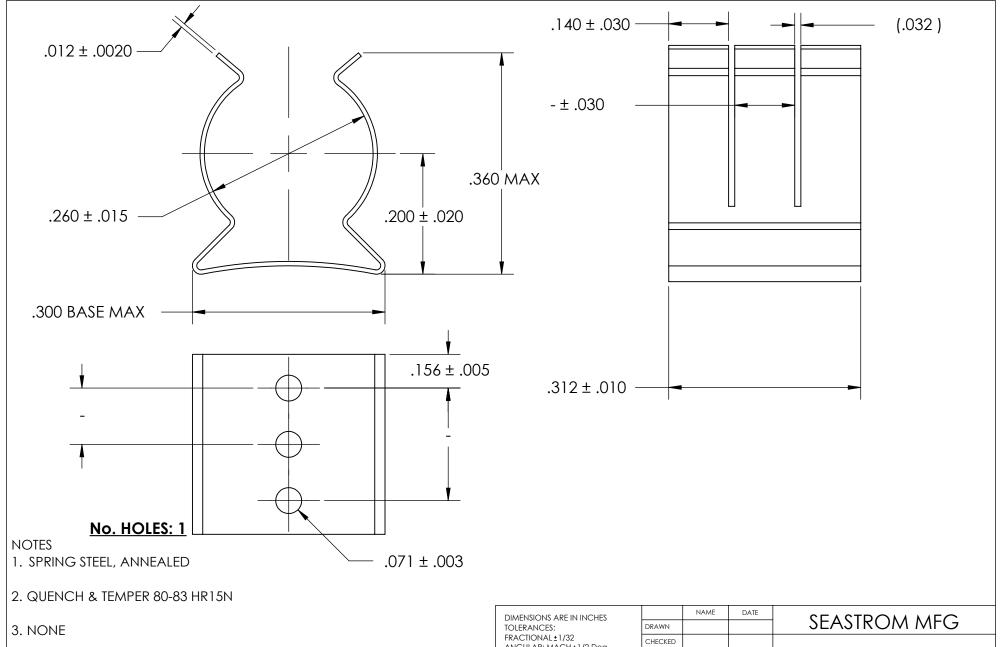

4. DIMENSIONS ARE TAKEN WITH THE PART CLAMPED TO A FLAT SURFACE AND A DUMMY COMPONENT IN PLACE.

|   | DIMENSIONS ARE IN INCHES TOLERANCES: FRACTIONAL±1/32 ANGULAR: MACH±1/2 Deg TWO PLACE DECIMAL ±.01 | DRAWN                   | NAME          | DATE   | SEASTROM MFG  SPRING CLIP |              |  |
|---|---------------------------------------------------------------------------------------------------|-------------------------|---------------|--------|---------------------------|--------------|--|
|   |                                                                                                   | CHECKED                 |               |        |                           |              |  |
|   |                                                                                                   | ENG APPR.               |               |        |                           |              |  |
|   | THREE PLACE DECIMAL ±.005                                                                         | MFG APPR.               |               |        |                           | SEKING CLIF  |  |
|   | MATERIAL                                                                                          | Q.A.                    |               |        |                           |              |  |
|   | SEE NOTE 1                                                                                        | COMMENTS:               |               |        |                           |              |  |
| E | HEAT TREAT<br>SEE NOTE 2                                                                          |                         |               |        | CITE                      | DWG. NO.     |  |
|   |                                                                                                   |                         |               |        |                           | 4500 04 01 0 |  |
|   | FINISH                                                                                            | 554140                  | 10 10 1107 70 | 200115 | Α                         |              |  |
|   | SEE NOTE 3                                                                                        | DRAWING IS NOT TO SCALE |               |        |                           | SHEET 1 OF 1 |  |