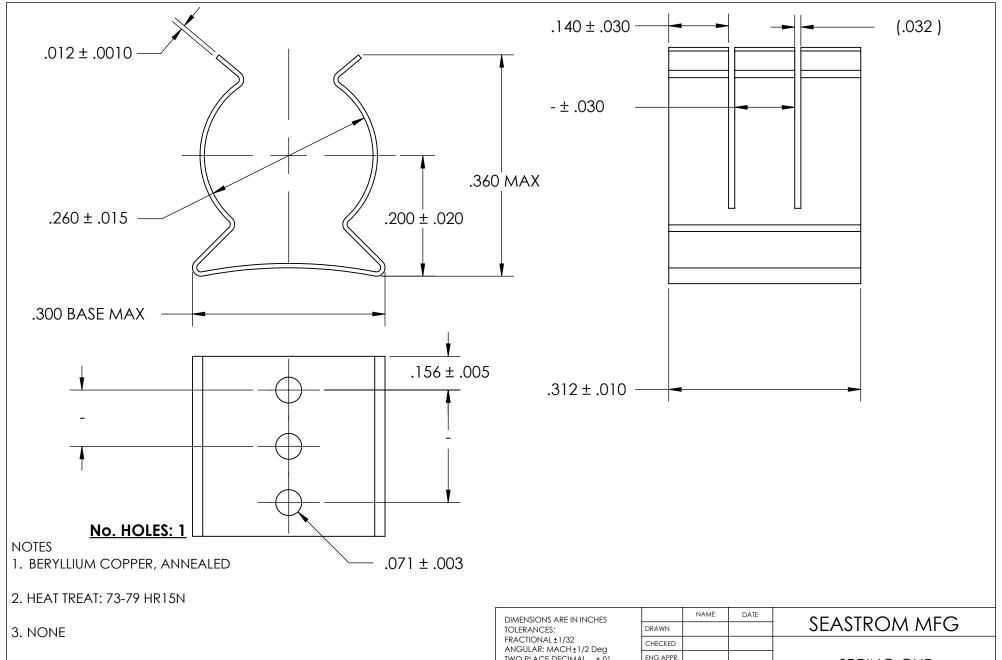

4. DIMENSIONS ARE TAKEN WITH THE PART CLAMPED TO A FLAT SURFACE AND A DUMMY COMPONENT IN PLACE.

|  | DIMENSIONS ARE IN INCHES TOLERANCES: FRACTIONAL±1/32 ANGULAR: MACH±1/2 Deg TWO PLACE DECIMAL ±.01 THREE PLACE DECIMAL ±.005 |                         | NAME | DATE |                       |      |
|--|-----------------------------------------------------------------------------------------------------------------------------|-------------------------|------|------|-----------------------|------|
|  |                                                                                                                             | DRAWN                   |      |      | SEASTROM MFG          |      |
|  |                                                                                                                             | CHECKED                 |      |      |                       |      |
|  |                                                                                                                             | ENG APPR.               |      |      | SPRING CLIP           |      |
|  |                                                                                                                             | MFG APPR.               |      |      |                       |      |
|  | MATERIAL                                                                                                                    | Q.A.                    |      |      | 7                     |      |
|  | SEE NOTE 1                                                                                                                  | COMMENTS:               |      |      | 7                     |      |
|  | HEAT TREAT                                                                                                                  |                         |      |      |                       |      |
|  | SEE NOTE 2                                                                                                                  |                         |      |      | SIZE DWG. NO.         | REV. |
|  | FINISH                                                                                                                      |                         |      |      | <b>A</b> 4528-26-31-1 | -    |
|  | SEE NOTE 3                                                                                                                  | DRAWING IS NOT TO SCALE |      |      | SHEET 1 (             | ÖF 1 |