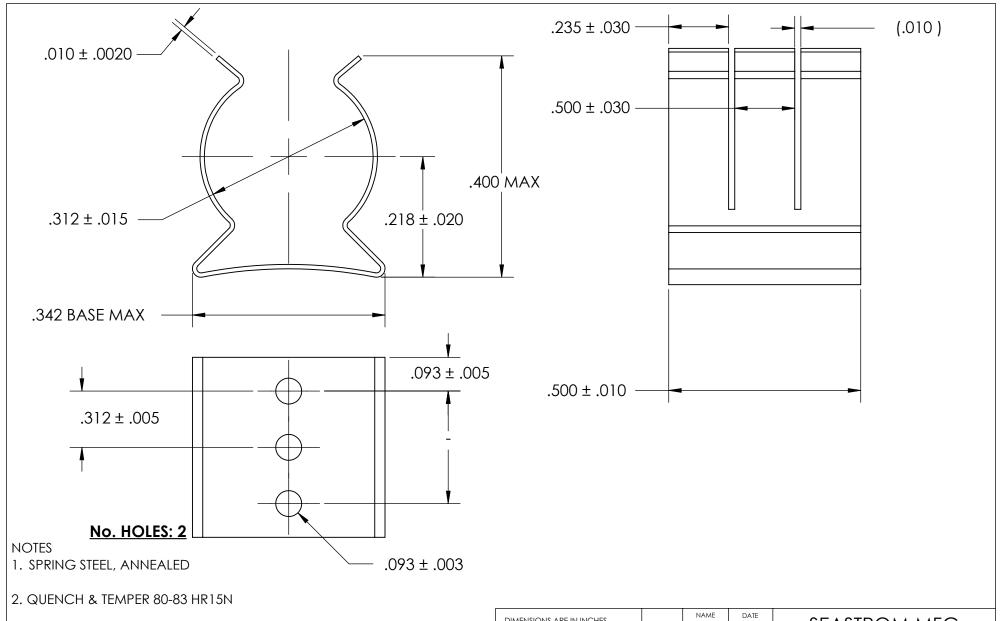

- 3. NICKEL PLATE PER AMS QQ-N-290 CLASS 1 GRADE G w/BAKE
- 4. DIMENSIONS ARE TAKEN WITH THE PART CLAMPED TO A FLAT SURFACE AND A DUMMY COMPONENT IN PLACE.
- 5. DIMENSIONS APPLY PRIOR TO PLATING.

|   | DIMENSIONS ARE IN INCHES TOLERANCES: FRACTIONAL±1/32 ANGULAR: MACH±1/2 Deg TWO PLACE DECIMAL ±.01 THREE PLACE DECIMAL ±.005 |                         | NAME | DATE | 1             | SEASTROM MFG            |  |
|---|-----------------------------------------------------------------------------------------------------------------------------|-------------------------|------|------|---------------|-------------------------|--|
|   |                                                                                                                             | DRAWN                   |      |      | 3LASTROM MI G |                         |  |
|   |                                                                                                                             | CHECKED                 |      |      |               |                         |  |
|   |                                                                                                                             | ENG APPR.               |      |      | SPRING CLIP   |                         |  |
|   |                                                                                                                             | MFG APPR.               |      |      |               |                         |  |
|   | MATERIAL                                                                                                                    | Q.A.                    |      |      |               |                         |  |
|   | SEE NOTE 1                                                                                                                  | COMMENTS:               |      |      | 1             |                         |  |
| E | HEAT TREAT SEE NOTE 2                                                                                                       |                         |      |      |               | DWG. NO. 4507 01 50 0 N |  |
|   | FINISH                                                                                                                      |                         |      |      | Α             | 4527-31-50-2-N  -       |  |
|   | SEE NOTE 3                                                                                                                  | DRAWING IS NOT TO SCALE |      |      |               | SHEET 1 OF 1            |  |