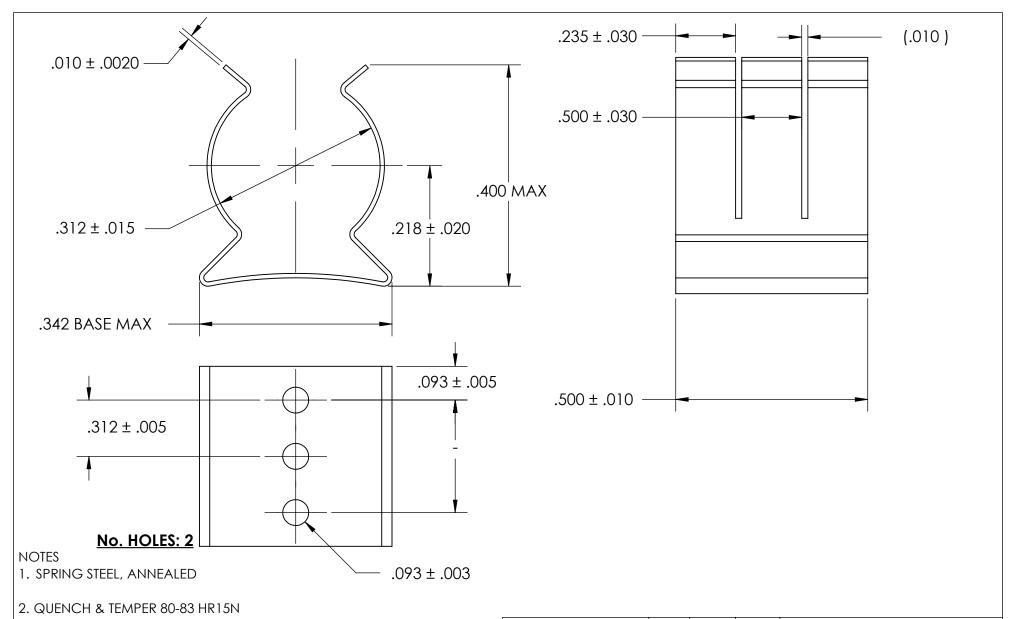

- 3. CADMIUM PLATE PER AMS QQ-P-416 TYPE II CLASS 2 w/BAKE
- 4. DIMENSIONS ARE TAKEN WITH THE PART CLAMPED TO A FLAT SURFACE AND A DUMMY COMPONENT IN PLACE.
- 5. DIMENSIONS APPLY PRIOR TO PLATING.

|   | DIMENSIONS ARE IN INCHES                                                                                       |                         | NAME | DATE |              | CEACIDONA NAEC       |  |
|---|----------------------------------------------------------------------------------------------------------------|-------------------------|------|------|--------------|----------------------|--|
|   | TOLERANCES:<br>FRACTIONAL±1/32<br>ANGULAR: MACH±1/2 Deg<br>TWO PLACE DECIMAL ±.01<br>THREE PLACE DECIMAL ±.005 | DRAWN                   |      |      | SEASTROM MFG |                      |  |
|   |                                                                                                                | CHECKED                 |      |      | SDDINIC CLID |                      |  |
|   |                                                                                                                | ENG APPR.               |      |      |              |                      |  |
|   |                                                                                                                | MFG APPR.               |      |      | SPRING CLIP  |                      |  |
|   | MATERIAL                                                                                                       | Q.A.                    |      |      |              |                      |  |
| Е | SEE NOTE 1                                                                                                     | COMMENTS:               |      |      | 1            |                      |  |
|   | HEAT TREAT                                                                                                     |                         |      |      | 0175         | I                    |  |
|   | SEE NOTE 2                                                                                                     |                         |      |      |              | 4527-31-50-2-C2 REV. |  |
|   | FINISH                                                                                                         |                         |      |      | Α            |                      |  |
|   | SEE NOTE 3                                                                                                     | DRAWING IS NOT TO SCALE |      |      |              | SHEET 1 OF 1         |  |