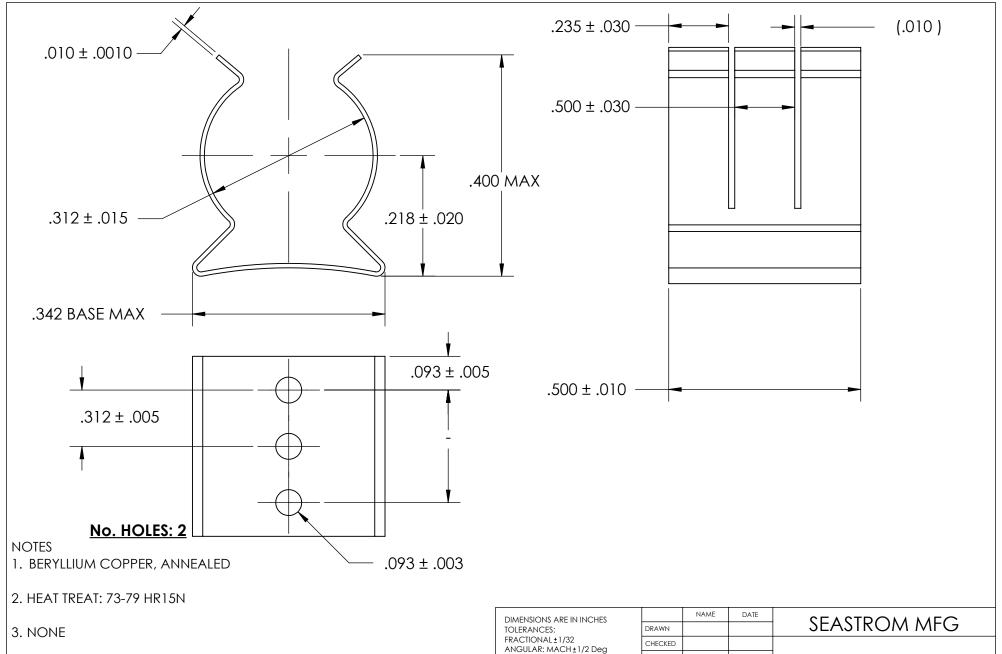

| DIMENSIONS ARE IN INCHES TOLERANCES: FRACTIONAL±1/32 ANGULAR: MACH±1/2 Deg TWO PLACE DECIMAL ±.01 THREE PLACE DECIMAL ±.005 |                         | INAME |  | ]            | СL           | A CTD A A A | \ |      |
|-----------------------------------------------------------------------------------------------------------------------------|-------------------------|-------|--|--------------|--------------|-------------|---|------|
|                                                                                                                             | DRAWN                   |       |  |              | SEASTROM MFG |             |   |      |
|                                                                                                                             | CHECKED                 |       |  |              | SPRING CLIP  |             |   |      |
|                                                                                                                             | ENG APPR.               |       |  |              |              |             |   |      |
|                                                                                                                             | MFG APPR.               |       |  | SEKTING CLIF |              |             |   |      |
| MATERIAL                                                                                                                    | Q.A.                    |       |  |              |              |             |   |      |
| SEE NOTE 1                                                                                                                  | COMMENTS:               |       |  | 1            |              |             |   |      |
| heat treat<br>SEE NOTE 2                                                                                                    |                         |       |  | SIZE         | DWG. NO.     |             | _ | REV. |
| FINISH                                                                                                                      |                         |       |  | Α            |              | 4527-31-50- | ļ | -    |
| SEE NOTE 3                                                                                                                  | DRAWING IS NOT TO SCALE |       |  | SHEET 1 OF 1 |              |             |   |      |