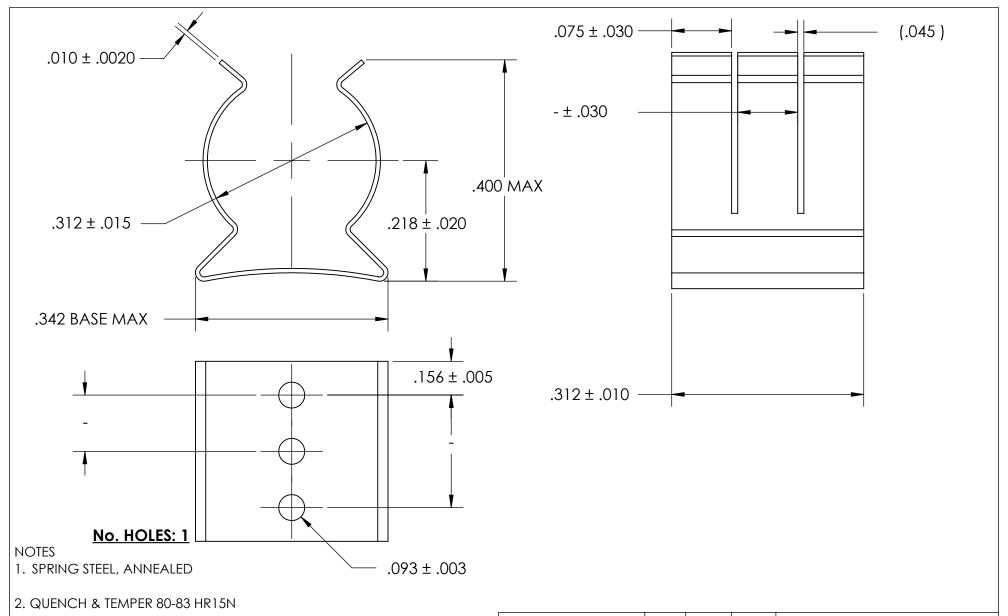

- 3. TIN PER ASTM B545 CLASS B w/BAKE
- 4. DIMENSIONS ARE TAKEN WITH THE PART CLAMPED TO A FLAT SURFACE AND A DUMMY COMPONENT IN PLACE.
- 5. DIMENSIONS APPLY PRIOR TO PLATING.