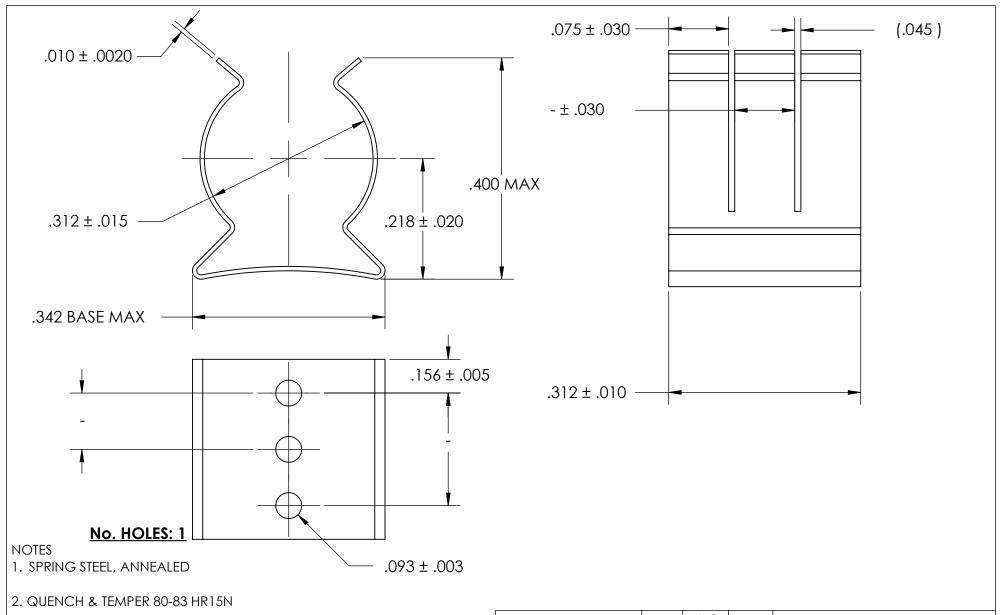

- 3. NICKEL PLATE PER AMS QQ-N-290 CLASS 1 GRADE G w/BAKE
- 4. DIMENSIONS ARE TAKEN WITH THE PART CLAMPED TO A FLAT SURFACE AND A DUMMY COMPONENT IN PLACE.
- 5. DIMENSIONS APPLY PRIOR TO PLATING.

|  | DIMENSIONS ARE IN INCHES TOLERANCES: FRACTIONAL±1/32 ANGULAR: MACH±1/2 Deg TWO PLACE DECIMAL ±.01 | DRAWN     | NAME         | DATE  | SEASTROM MFG              |  |
|--|---------------------------------------------------------------------------------------------------|-----------|--------------|-------|---------------------------|--|
|  |                                                                                                   | CHECKED   |              |       |                           |  |
|  |                                                                                                   | ENG APPR. |              |       | SPRING CLIP               |  |
|  | THREE PLACE DECIMAL ±.005                                                                         | MFG APPR. |              |       | 31 KING CLII              |  |
|  | MATERIAL CEE NOTE 1                                                                               | Q.A.      |              |       |                           |  |
|  | SEE NOTE 1                                                                                        | COMMENTS: |              |       |                           |  |
|  | SEE NOTE 2                                                                                        |           |              |       | SIZE DWG. NO.             |  |
|  | FINISH                                                                                            |           |              |       | <b>A</b> 4527-31-31-2-N - |  |
|  | SEE NOTE 3                                                                                        | DRAWIN    | IG IS NOT TO | SCALE | SHEET 1 OF 1              |  |