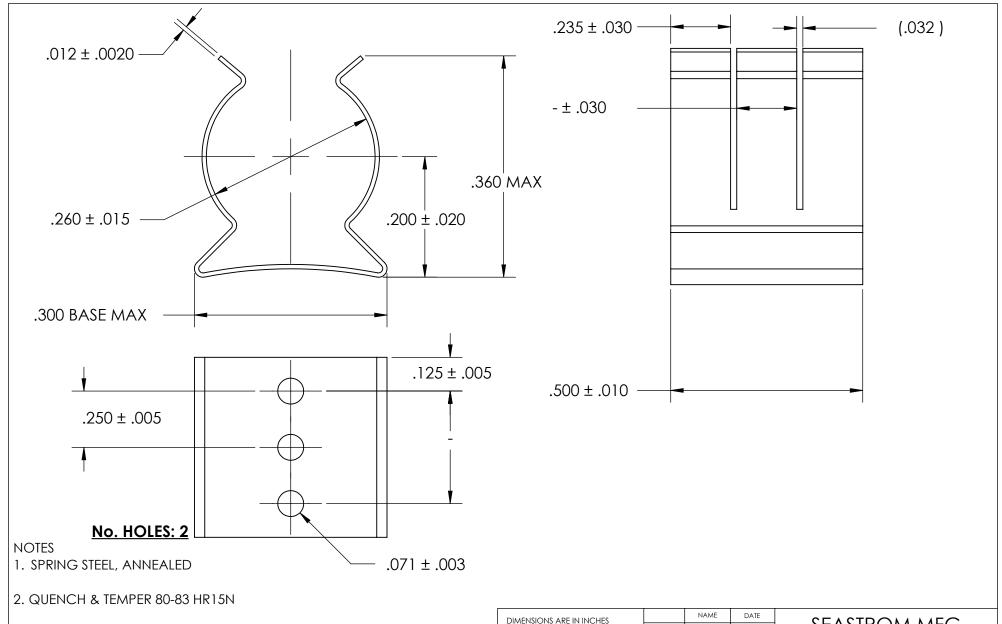

3. NONE

4. DIMENSIONS ARE TAKEN WITH THE PART CLAMPED TO A FLAT SURFACE AND A DUMMY COMPONENT IN PLACE.

| DIMENSIONS ARE IN INCHES TOLERANCES: FRACTIONAL±1/32 ANGULAR: MACH±1/2 Deg TWO PLACE DECIMAL ±.01 THREE PLACE DECIMAL ±.005 | DRAWN                   | NAME | DATE | -                | SEASTROM MFG |  |           |      |
|-----------------------------------------------------------------------------------------------------------------------------|-------------------------|------|------|------------------|--------------|--|-----------|------|
|                                                                                                                             | CHECKED                 |      |      |                  | SPRING CLIP  |  |           |      |
|                                                                                                                             | ENG APPR.               |      |      |                  |              |  |           |      |
|                                                                                                                             | MFG APPR.               |      |      |                  |              |  |           |      |
| material<br>SEE NOTE 1                                                                                                      | Q.A.                    |      |      |                  |              |  |           |      |
|                                                                                                                             | COMMENTS:               |      |      |                  |              |  |           |      |
| HEAT TREAT                                                                                                                  |                         |      |      |                  |              |  |           |      |
| SEE NOTE 2                                                                                                                  |                         |      |      | SIZE<br><b>A</b> | DWG. NO.     |  |           | REV. |
| FINISH                                                                                                                      |                         |      |      |                  | 4527-26-50-2 |  | 2         | -    |
| SEE NOTE 3                                                                                                                  | DRAWING IS NOT TO SCALE |      |      |                  |              |  | SHEET 1 C | )F 1 |