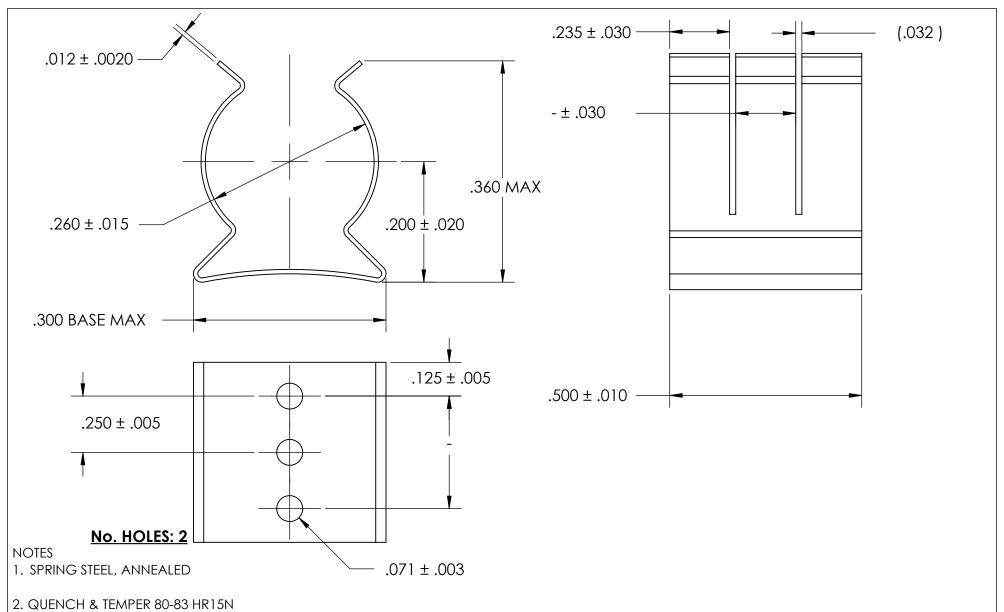

- 3. CADMIUM PLATE PER AMS QQ-P-416 TYPE II CLASS 2 w/BAKE
- 4. DIMENSIONS ARE TAKEN WITH THE PART CLAMPED TO A FLAT SURFACE AND A DUMMY COMPONENT IN PLACE.
- 5. DIMENSIONS APPLY PRIOR TO PLATING.

## PROPRIETARY AND CONFIDENTIAL

THE INFORMATION CONTAINED IN THIS DRAWING IS THE SOLE PROPERTY OF SEASTROM MANUFACTURING. ANY REPRODUCTION IN PART OR AS A WHOLE WITHOUT THE WRITTEN PERMISSION OF SEASTROM MANUFACTURING IS PROHIBITED.

|  | DIMENSIONS ARE IN INCHES TOLERANCES: FRACTIONAL±1/32 ANGULAR: MACH±1/2 Deg TWO PLACE DECIMAL ±.01 THREE PLACE DECIMAL ±.005 |                         | NAME | DATE |   | SEASTROM MFG       |    |  |
|--|-----------------------------------------------------------------------------------------------------------------------------|-------------------------|------|------|---|--------------------|----|--|
|  |                                                                                                                             | DRAWN                   |      |      |   | 3LASTROM MI O      |    |  |
|  |                                                                                                                             | CHECKED                 |      |      |   |                    |    |  |
|  |                                                                                                                             | ENG APPR.               |      |      |   | SPRING CLIP        |    |  |
|  |                                                                                                                             | MFG APPR.               |      |      |   |                    |    |  |
|  | SEE NOTE 1                                                                                                                  | Q.A.                    |      |      |   |                    |    |  |
|  |                                                                                                                             | COMMENTS:               |      |      |   |                    |    |  |
|  | HEAT TREAT                                                                                                                  |                         |      |      |   |                    |    |  |
|  | SEE NOTE 2                                                                                                                  |                         |      |      |   |                    | ٧. |  |
|  | FINISH                                                                                                                      |                         |      |      | A | 4527-26-50-2-C2  - |    |  |
|  | SEE NOTE 3                                                                                                                  | DRAWING IS NOT TO SCALE |      |      |   | SHEET 1 OF         | 1  |  |