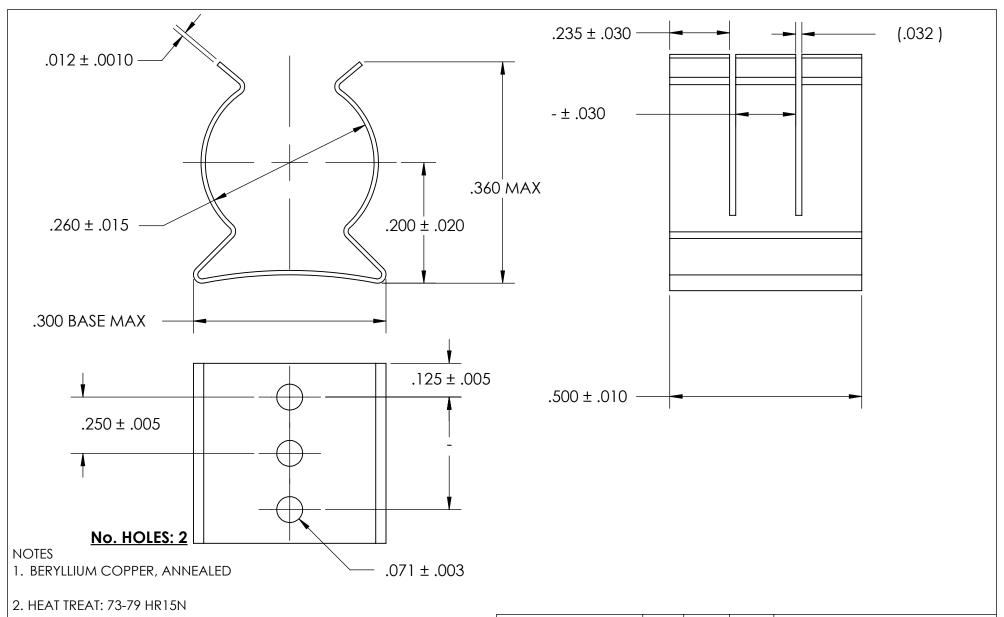

- 3. CADMIUM PLATE PER AMS QQ-P-416 TYPE II CLASS 2
- 4. DIMENSIONS ARE TAKEN WITH THE PART CLAMPED TO A FLAT SURFACE AND A DUMMY COMPONENT IN PLACE.
- 5. DIMENSIONS APPLY PRIOR TO PLATING.

|   | DIMENSIONS ARE IN INCHES TOLERANCES: FRACTIONAL±1/32 ANGULAR: MACH±1/2 Deg TWO PLACE DECIMAL ±.01 THREE PLACE DECIMAL ±.005 | DRAWN                   | NAME | DATE | SEASTROM MFG     |                    |
|---|-----------------------------------------------------------------------------------------------------------------------------|-------------------------|------|------|------------------|--------------------|
|   |                                                                                                                             | CHECKED                 |      |      |                  |                    |
|   |                                                                                                                             | ENG APPR.               |      |      | SPRING CLIP      |                    |
|   |                                                                                                                             | MFG APPR.               |      |      | 3 SEKTING CLIF   |                    |
|   | MATERIAL CEE NOTE 1                                                                                                         | Q.A.                    |      |      |                  |                    |
| E | SEE NOTE 1                                                                                                                  | COMMENTS:               |      |      |                  |                    |
|   | SEE NOTE 2                                                                                                                  |                         |      |      | SIZE<br><b>A</b> | DWG. NO. REV.      |
|   | FINISH                                                                                                                      |                         |      |      |                  | 4527-26-50-1-C2  - |
|   | SEE NOTE 3                                                                                                                  | DRAWING IS NOT TO SCALE |      |      |                  | SHEET 1 OF 1       |