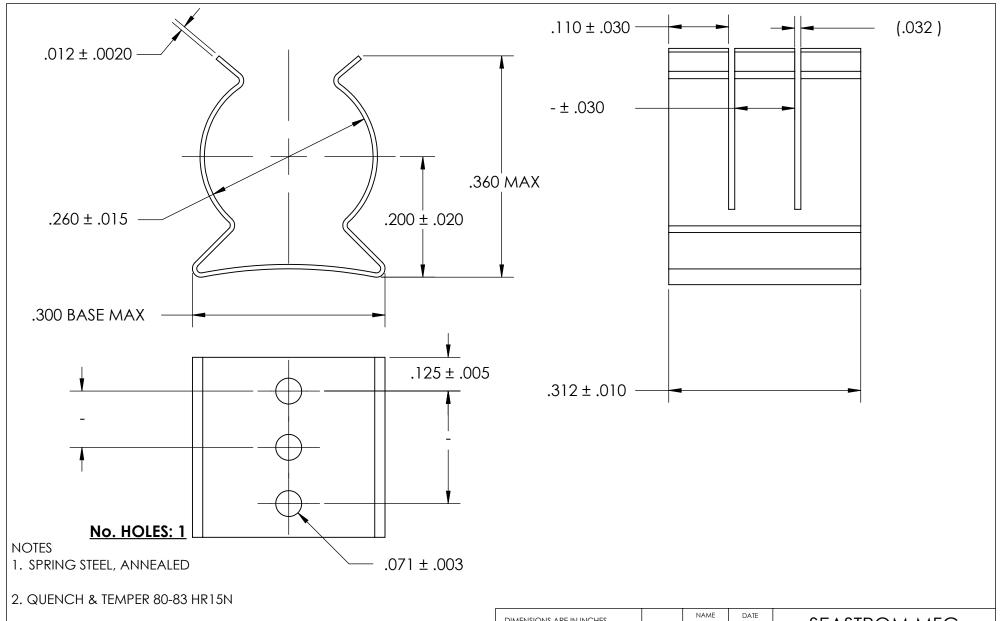

- 3. NICKEL PLATE PER AMS QQ-N-290 CLASS 1 GRADE G w/BAKE
- 4. DIMENSIONS ARE TAKEN WITH THE PART CLAMPED TO A FLAT SURFACE AND A DUMMY COMPONENT IN PLACE.
- 5. DIMENSIONS APPLY PRIOR TO PLATING.

|  | DIMENSIONS ARE IN INCHES TOLERANCES: FRACTIONAL±1/32 ANGULAR: MACH±1/2 Deg TWO PLACE DECIMAL ±.01 THREE PLACE DECIMAL ±.005 | DRAWN                   | NAME | DATE | SEASTROM MFG |                  |  |
|--|-----------------------------------------------------------------------------------------------------------------------------|-------------------------|------|------|--------------|------------------|--|
|  |                                                                                                                             | CHECKED                 |      |      | SPRING CLIP  |                  |  |
|  |                                                                                                                             | ENG APPR.               |      |      |              |                  |  |
|  |                                                                                                                             | MFG APPR.               |      |      |              |                  |  |
|  | MATERIAL                                                                                                                    | Q.A.                    |      |      |              |                  |  |
|  | SEE NOTE 1                                                                                                                  | COMMENTS:               |      |      |              |                  |  |
|  | HEAT TREAT<br>SEE NOTE 2                                                                                                    |                         |      |      | SIZE         | DWG. NO. REV.    |  |
|  | FINISH                                                                                                                      |                         |      |      | Α            | 4527-26-31-2-N - |  |
|  | SEE NOTE 3                                                                                                                  | DRAWING IS NOT TO SCALE |      |      |              | SHEET 1 OF 1     |  |