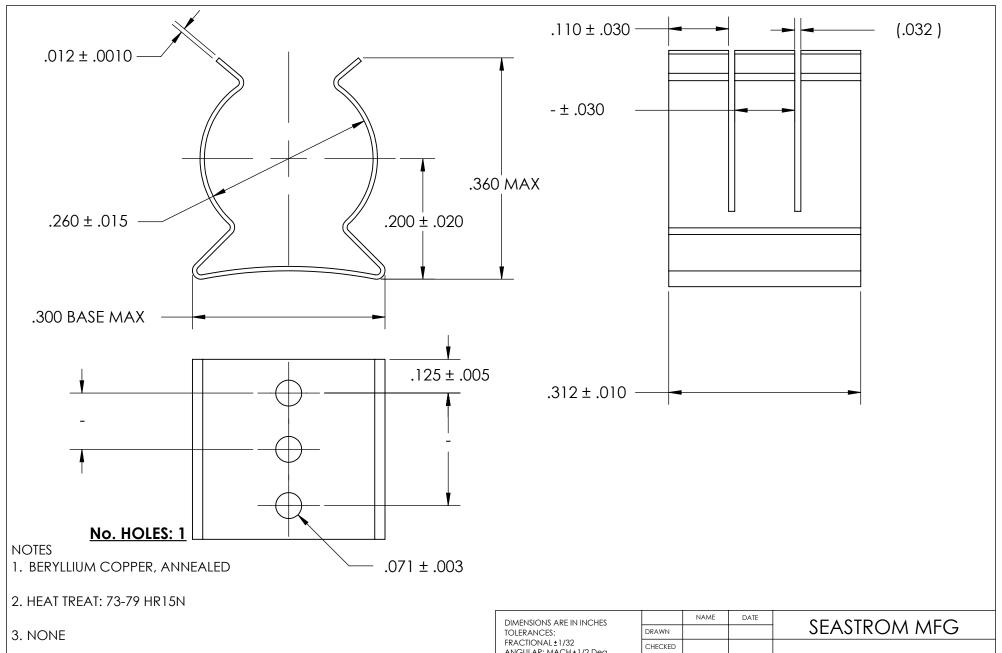

4. DIMENSIONS ARE TAKEN WITH THE PART CLAMPED TO A FLAT SURFACE AND A DUMMY COMPONENT IN PLACE.

|   | DIMENSIONS ARE IN INCHES TOLERANCES: FRACTIONAL± 1/32 ANGULAR: MACH±1/2 Deg TWO PLACE DECIMAL ±.01 THREE PLACE DECIMAL ±.005 | DRAWN                   | NAME | DATE | SEASTROM MFG  SPRING CLIP |               |  |
|---|------------------------------------------------------------------------------------------------------------------------------|-------------------------|------|------|---------------------------|---------------|--|
|   |                                                                                                                              | CHECKED                 |      |      |                           |               |  |
|   |                                                                                                                              | ENG APPR.               |      |      |                           |               |  |
|   |                                                                                                                              | MFG APPR.               |      |      | 5 SPRING CLIP             |               |  |
|   | MATERIAL                                                                                                                     | Q.A.                    |      |      |                           |               |  |
|   | SEE NOTE 1                                                                                                                   | COMMENTS:               |      |      |                           |               |  |
| Ξ | HEAT TREAT                                                                                                                   |                         |      |      | SIZE                      | DWG. NO. REV. |  |
|   | SEE NOTE 2                                                                                                                   |                         |      |      |                           | 4527-26-31-1  |  |
|   | FINISH                                                                                                                       |                         |      |      | Α                         |               |  |
|   | SEE NOTE 3                                                                                                                   | DRAWING IS NOT TO SCALE |      |      |                           | SHEET 1 OF 1  |  |