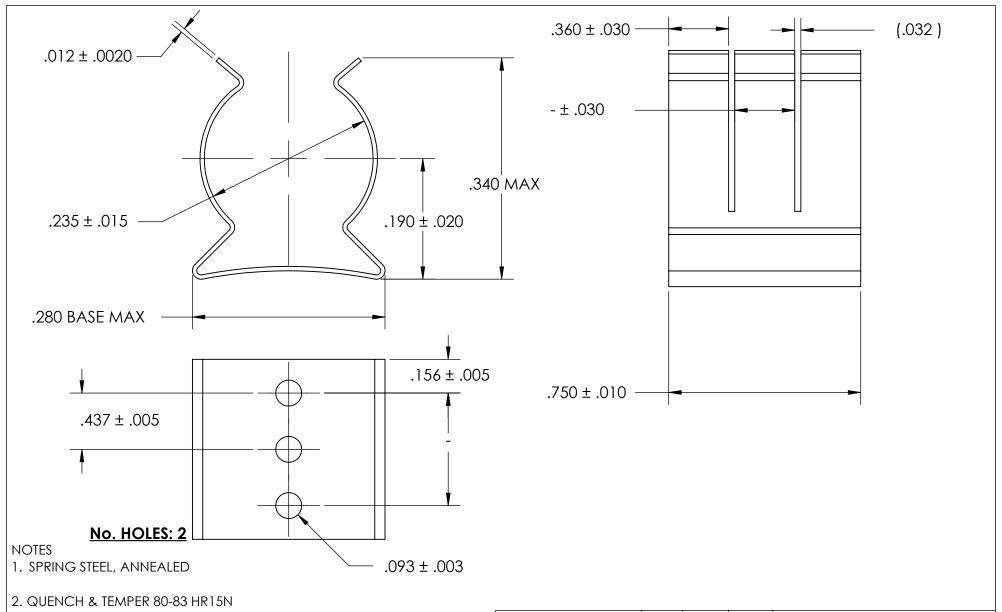

- 3. CADMIUM PLATE PER AMS QQ-P-416 TYPE II CLASS 2 w/BAKE
- 4. DIMENSIONS ARE TAKEN WITH THE PART CLAMPED TO A FLAT SURFACE AND A DUMMY COMPONENT IN PLACE.
- 5. DIMENSIONS APPLY PRIOR TO PLATING.

|   | DIMENSIONS ARE IN INCHES                                                                           |                         | NAME | DATE |               |                    |
|---|----------------------------------------------------------------------------------------------------|-------------------------|------|------|---------------|--------------------|
|   | TOLERANCES: FRACTIONAL±1/32 ANGULAR: MACH±1/2 Deg TWO PLACE DECIMAL ±.01 THREE PLACE DECIMAL ±.005 | DRAWN                   |      |      | SEASTROM MFG  |                    |
|   |                                                                                                    | CHECKED                 |      |      |               |                    |
|   |                                                                                                    | ENG APPR.               |      |      | SPRING CLIP   |                    |
|   |                                                                                                    | MFG APPR.               |      |      | 3 SPRING CLIP |                    |
|   | SEE NOTE 1                                                                                         | Q.A.                    |      |      |               |                    |
|   |                                                                                                    | COMMENTS:               |      |      | 1             |                    |
| Ξ | SEE NOTE 2                                                                                         |                         |      |      |               | DWG. NO. REV.      |
|   | FINISH                                                                                             |                         |      |      | Α             | 4527-23-75-2-C2  - |
|   | SEE NOTE 3                                                                                         | DRAWING IS NOT TO SCALE |      |      |               | SHEET 1 OF 1       |