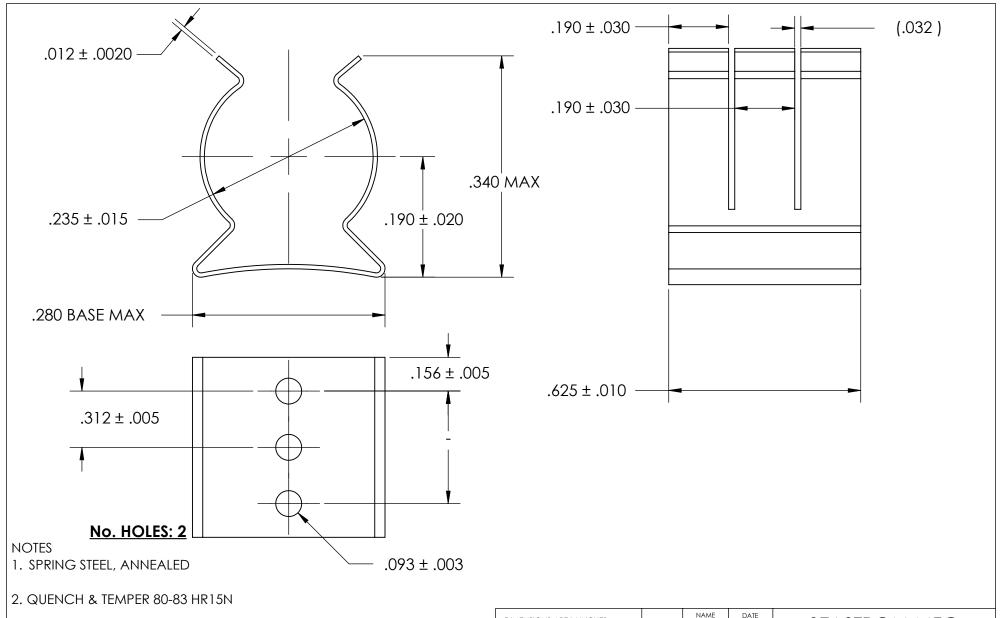

- 3. NICKEL PLATE PER AMS QQ-N-290 CLASS 1 GRADE G w/BAKE
- 4. DIMENSIONS ARE TAKEN WITH THE PART CLAMPED TO A FLAT SURFACE AND A DUMMY COMPONENT IN PLACE.
- 5. DIMENSIONS APPLY PRIOR TO PLATING.

|   | DIMENSIONS ARE IN INCHES                                                 |                         | NAME | DATE |               | SEASTROM MFG      |
|---|--------------------------------------------------------------------------|-------------------------|------|------|---------------|-------------------|
|   | TOLERANCES: FRACTIONAL±1/32 ANGULAR: MACH±1/2 Deg TWO PLACE DECIMAL ±.01 | DRAWN                   |      |      | SEASIROM MITG |                   |
|   |                                                                          | CHECKED                 |      |      | SPRING CLIP   |                   |
|   |                                                                          | ENG APPR.               |      |      |               |                   |
|   | THREE PLACE DECIMAL ±.005                                                | MFG APPR.               |      |      |               | SEKTING CLIF      |
|   | MATERIAL                                                                 | Q.A.                    |      |      |               |                   |
| E | SEE NOTE 1                                                               | COMMENTS:               |      |      |               |                   |
|   | HEAT TREAT<br>SEE NOTE 2                                                 |                         |      |      | SIZE D        | WG. NO.           |
|   | FINISH                                                                   |                         |      |      | A             | 4527-23-62-2-N  - |
|   | SEE NOTE 3                                                               | DRAWING IS NOT TO SCALE |      |      |               | SHEET 1 OF 1      |